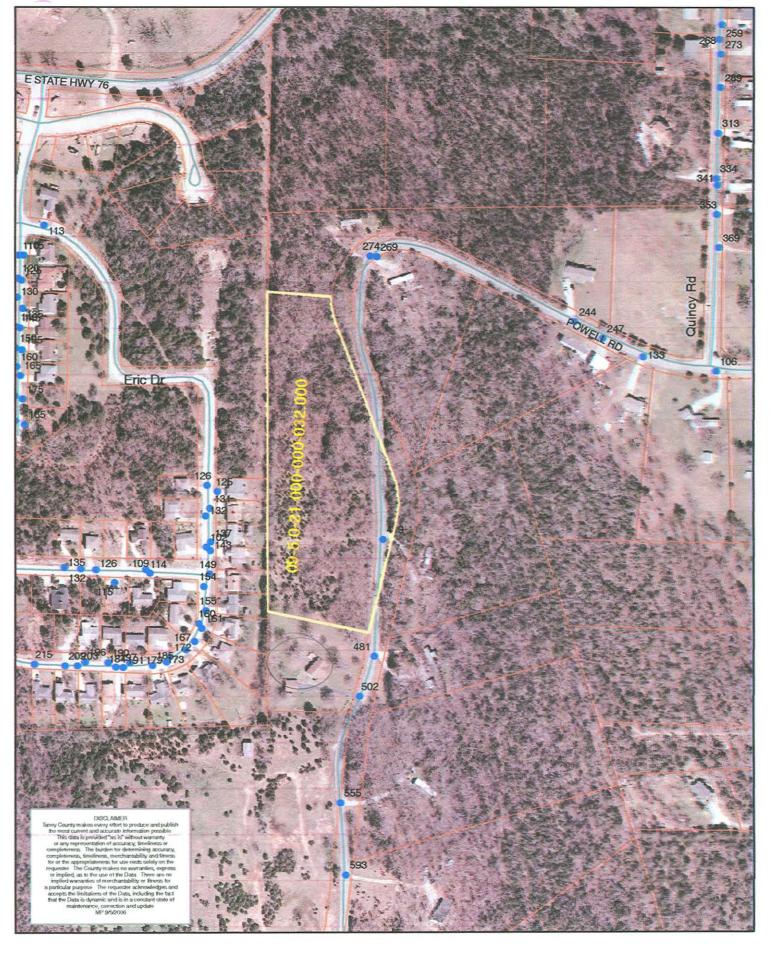

| NAME OF PROJECT: Southern Oaks                                            |
|---------------------------------------------------------------------------|
| NAME OF APPLICANT: Nick Plummer                                           |
| (must be owner of record)                                                 |
| SIGNATURE July Plumm DATE: 08-28-08                                       |
| (must be owner of record)                                                 |
| MAILING<br>ADDRESS: 662 Powell Rd. Kirbxville Mo. 65679                   |
| TELEPHONE<br>NUMBER: 4/7-334-3274                                         |
| NAME OF REPRESENTATIVE: Wolfe Surveying Inc                               |
| MAILING ADDRESS (rep.): 860 state Hwy 248 Building 4 Suite D Branson, Mo. |
| TELEPHONE NUMBER (rep.): 4/7-334-8820                                     |
| ACCESS TO PROPERTY (street # and name): Powell Road                       |
| 5.00 # of Acres (or sq. ft. of lot size):                                 |
| PARCEL # 09-5.0-21-000-000-032.000                                        |
| SECTION: 21 TOWNSHIP: 23 RANGE: 20                                        |
|                                                                           |

| NAME OF SUBDIVISION (if applicable): Southern Oak S                                                                                                                                                     |
|---------------------------------------------------------------------------------------------------------------------------------------------------------------------------------------------------------|
| Lot # (if applicable) 29 BLOCK #                                                                                                                                                                        |
| WITHIN 600' FROM THIS PROPERTY IS: (check all land uses that apply)                                                                                                                                     |
| COMMERCIAL MULTI-FAMILY RESIDENTIAL                                                                                                                                                                     |
| AGRICULTURAL MULTI-USE MUNICIPALITY                                                                                                                                                                     |
| TYPE OF SEWAGE DISPOSAL SYSTEM:                                                                                                                                                                         |
| CENTRAL TREATMENT PLANT INDIVIDUAL *                                                                                                                                                                    |
| PUBLIC WATER SUPPLY SYSTEM:                                                                                                                                                                             |
| CENTRAL COMMUNITY WELL PRIVATE WELL                                                                                                                                                                     |
| DOES THE PROPERTY LIE IN THE 100 YEAR FLOOD PLAIN?(Circle one) YESNO                                                                                                                                    |
| THIS REQUEST FALLS INTO ONE OR MORE OF THE FOLLOWING CATEGORIES:                                                                                                                                        |
| RESIDENTIAL MULTI-FAMILY COMMERCIAL INDUSTRIAL                                                                                                                                                          |
| SPECIAL-USE OTHER                                                                                                                                                                                       |
| Please give a description of your proposed project including all uses: (IMPORTANT: Make this description as complete as possible as your public notice will be based on the information provided here.) |
| Replat lot 29 into two lots for residential                                                                                                                                                             |
| use,                                                                                                                                                                                                    |
|                                                                                                                                                                                                         |
|                                                                                                                                                                                                         |
|                                                                                                                                                                                                         |
|                                                                                                                                                                                                         |
|                                                                                                                                                                                                         |