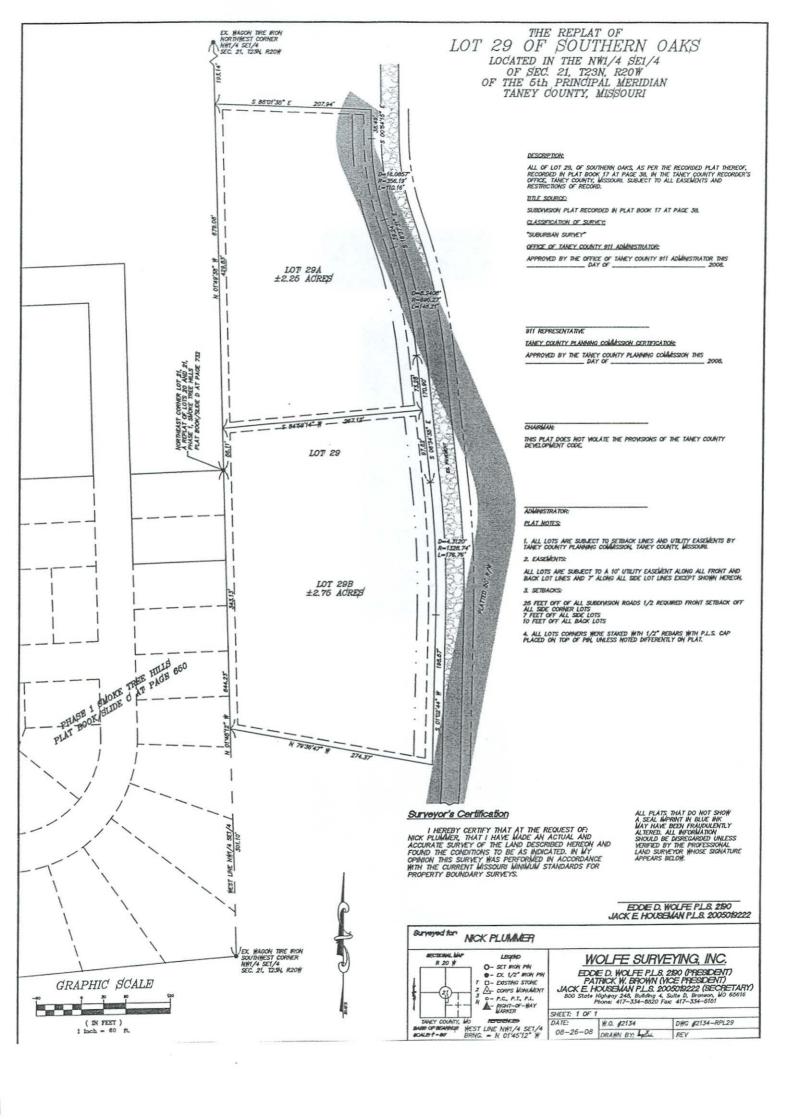

| NAME OF PROJECT: Southern Oaks                                            |
|---------------------------------------------------------------------------|
| NAME OF APPLICANT: Nick Plummer                                           |
| (must be owner of record)                                                 |
| SIGNATURE July Plumm DATE: 08-28-08                                       |
| (must be owner of record)                                                 |
| MAILING<br>ADDRESS: 662 Powell Rd. Kirbxville Mo. 65679                   |
| TELEPHONE<br>NUMBER: 4/7-334-3274                                         |
| NAME OF REPRESENTATIVE: Wolfe Surveying Inc                               |
| MAILING ADDRESS (rep.): 860 state Hwy 248 Building 4 Suite D Branson, Mo. |
| TELEPHONE NUMBER (rep.): 4/7-334-8820                                     |
| ACCESS TO PROPERTY (street # and name): Powell Road                       |
| 5.00 # of Acres (or sq. ft. of lot size):                                 |
| PARCEL # 09-5.0-21-000-000-032.000                                        |
| SECTION: 21 TOWNSHIP: 23 RANGE: 20                                        |
|                                                                           |

| NAME OF SUBDIVISION (if applicable): Southern Oak S                                                                                                                                                     |
|---------------------------------------------------------------------------------------------------------------------------------------------------------------------------------------------------------|
| Lot # (if applicable) 29 BLOCK #                                                                                                                                                                        |
| WITHIN 600' FROM THIS PROPERTY IS: (check all land uses that apply)                                                                                                                                     |
| COMMERCIAL MULTI-FAMILY RESIDENTIAL                                                                                                                                                                     |
| AGRICULTURAL MULTI-USE MUNICIPALITY                                                                                                                                                                     |
| TYPE OF SEWAGE DISPOSAL SYSTEM:                                                                                                                                                                         |
| CENTRAL TREATMENT PLANT INDIVIDUAL *                                                                                                                                                                    |
| PUBLIC WATER SUPPLY SYSTEM:                                                                                                                                                                             |
| CENTRAL COMMUNITY WELL PRIVATE WELL                                                                                                                                                                     |
| DOES THE PROPERTY LIE IN THE 100 YEAR FLOOD PLAIN?(Circle one) YESNO                                                                                                                                    |
| THIS REQUEST FALLS INTO ONE OR MORE OF THE FOLLOWING CATEGORIES:                                                                                                                                        |
| RESIDENTIAL MULTI-FAMILY COMMERCIAL INDUSTRIAL                                                                                                                                                          |
| SPECIAL-USE OTHER                                                                                                                                                                                       |
| Please give a description of your proposed project including all uses: (IMPORTANT: Make this description as complete as possible as your public notice will be based on the information provided here.) |
| Replat lot 29 into two lots for residential                                                                                                                                                             |
| use,                                                                                                                                                                                                    |
|                                                                                                                                                                                                         |
|                                                                                                                                                                                                         |
|                                                                                                                                                                                                         |
|                                                                                                                                                                                                         |
|                                                                                                                                                                                                         |