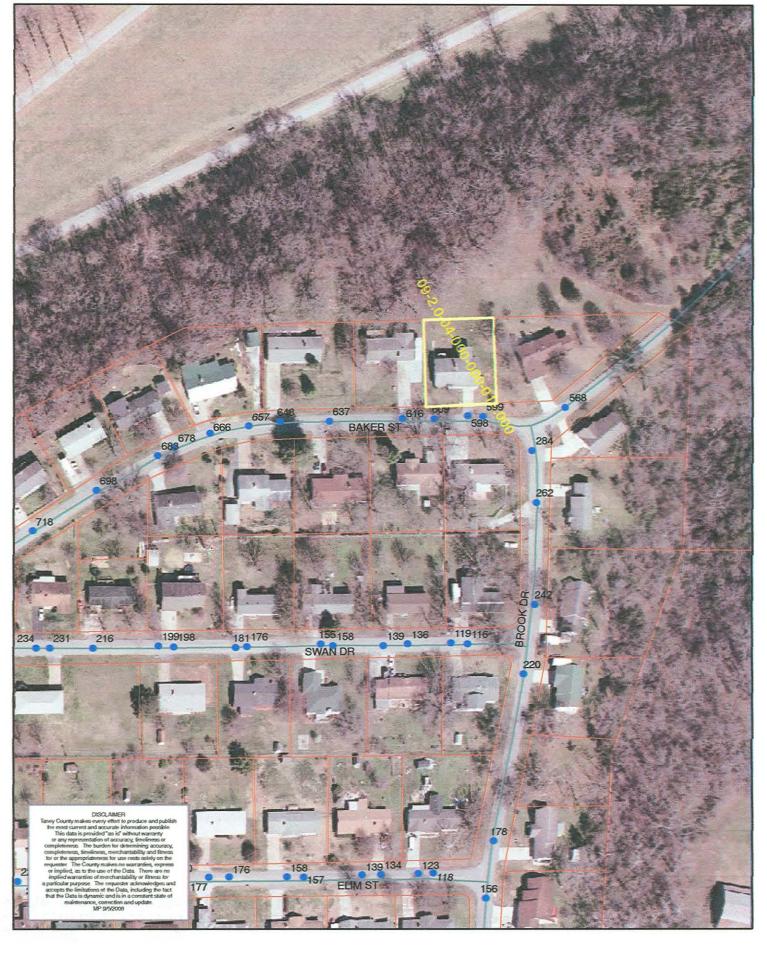

| NAME OF PROJECT: DANO'S GUN LOCKER                          |
|-------------------------------------------------------------|
| NAME OF APPLICANT: DAN W. OWEN  (Must be owner of record)   |
| SIGNATURE: W- Owen DATE: 9/22/08  (Must be owner of record) |
| MAILING ADDRESS: 598 BAKER ST. FERSYTH MO 6865              |
| TELEPHONE NUMBER: 417 546 -0945                             |
| Representative Information                                  |
| NAME OF REPRESENTATIVE:                                     |
| MAILING ADDRESS (rep.):                                     |
| TELEPHONE NUMBER (rep.):                                    |

## **Property Information**

| ACCESS TO PROPERTY (street # and name): 598 Baller STI                                                                                       |
|----------------------------------------------------------------------------------------------------------------------------------------------|
|                                                                                                                                              |
| Number of Acres (or sq. ft. of lot size): 11000                                                                                              |
| PARCEL #: 09-2.0-04-000-000-013.000  (Parcel # MUST be on permit. Example: 00-0.0-000-000-000.000. This number is on top left hand corner of |
| property tax statement. If you have not paid taxes on property, must have name of previous owner of property.)  SECTION:                     |
| NAME OF SUBDIVISION (if applicable): Valley View VILLAGE                                                                                     |
| Lot # (if applicable) 92 BLOCK #BLOCK #                                                                                                      |
| WITHIN 600' FROM THIS PROPERTY IS: (Check all land uses that apply)                                                                          |
| ☐ Commercial ☐ Multi-Family ☐ Residential ☐ Agricultural ☐ Multi-Use ☐ Municipality                                                          |
| SEWAGE DISPOSAL SYSTEM:  □ Treatment Plant □ Individual  □ Central Sewer: District #                                                         |
| WATER SUPPLY SYSTEM:  ☐ Community Well ☐ Private Well ☐ Central: District #                                                                  |
| DOES THE PROPERTY LIE IN THE 100-YEAR FLOOD PLAIN? - Yes No                                                                                  |
| THIS REQUEST FALLS INTO ONE OR MORE OF THE FOLLOWING  CATEGORIES:                                                                            |
| Residential                                                                                                                                  |

## Dano's Gun Locker