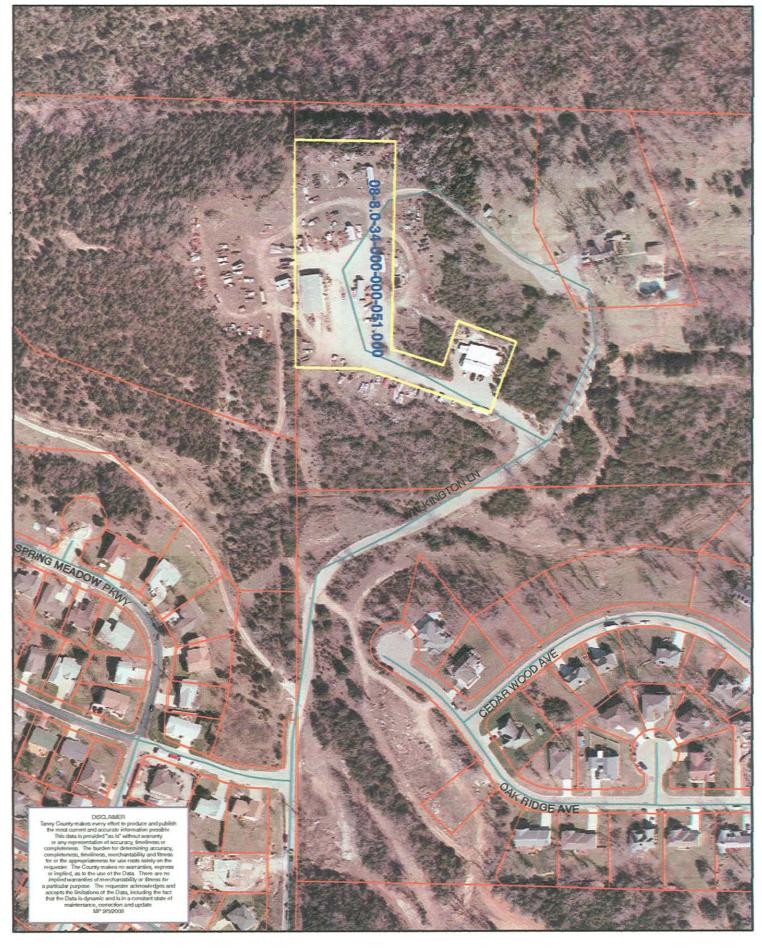

| NAME OF<br>PROJECT: TRI-SONS STORAGE                                                             |
|--------------------------------------------------------------------------------------------------|
| NAME OF B+T ASSOCIATION APPLICANT: TRI-SONS STORAGE STEVEN J. CREEDON  (MUSt begowner of record) |
| SIGNATURE DATE: 10/20/08 (must be owner of record)                                               |
| MAILING<br>ADDRESS: P.O. BOX 1200, HOWSTER, MO 65673                                             |
| TELEPHONE (417) 337-9394                                                                         |
| NAME OF REPRESENTATIVE: MICHAEL MATTHEWS                                                         |
| MAILING ADDRESS (rep.): P.O. BOX 1200, HOWSTER, MO 65673                                         |
| TELEPHONE NUMBER (rep.): (417) 337-9394                                                          |
| ACCESS TO PROPERTY (street # and name): T-HWY TO GUILLIAN RE                                     |
| 1. 95 ACRES # of Acres (or sq. ft. of lot size):                                                 |
| PARCEL # 08-7.0-35-000-013.004                                                                   |
| SECTION: 35 TOWNSHIP: Z3 RANGE: Z1                                                               |
| •                                                                                                |

| NAME OF SUBDIVISION (if applicable): BENTAMIN PLACE                                                                                                                                                     |
|---------------------------------------------------------------------------------------------------------------------------------------------------------------------------------------------------------|
| Lot # (if applicable) BLOCK #                                                                                                                                                                           |
| WITHIN 600' FROM THIS PROPERTY IS: (check all land uses that apply)                                                                                                                                     |
| COMMERCIAL X MULTI-FAMILY RESIDENTIAL X                                                                                                                                                                 |
| AGRICULTURAL X MULTI-USE MUNICIPALITY                                                                                                                                                                   |
| TYPE OF SEWAGE DISPOSAL SYSTEM: N/A                                                                                                                                                                     |
| CENTRAL TREATMENT PLANT INDIVIDUAL                                                                                                                                                                      |
| PUBLIC WATER SUPPLY SYSTEM: N/A                                                                                                                                                                         |
| CENTRAL COMMUNITY WELL PRIVATE WELL                                                                                                                                                                     |
| DOES THE PROPERTY LIE IN THE 100 YEAR FLOOD PLAIN?(Circle one)                                                                                                                                          |
| THIS REQUEST FALLS INTO ONE OR MORE OF THE FOLLOWING CATEGORIES:                                                                                                                                        |
| RESIDENTIAL MULTI-FAMILY COMMERCIAL INDUSTRIAL                                                                                                                                                          |
| SPECIAL-USE OTHER                                                                                                                                                                                       |
| Please give a description of your proposed project including all uses: (IMPORTANT: Make this description as complete as possible as your public notice will be based on the information provided here.) |
| WE ARE PROPOSING TO OPEN A TRUCK AND TRAILER                                                                                                                                                            |
| RENTAL SERVICE THAT WORKS WITH OUR EXISTING ON-SITE                                                                                                                                                     |
| STORAGE LOCATIONS, WE WOULD ALSO LIKE TO ADD FUTURE                                                                                                                                                     |
| PETAIL FOR THE PURPOSE OF SELLING LOCKS, BOXES, AND                                                                                                                                                     |
| DTHER SUPPLIES.                                                                                                                                                                                         |
|                                                                                                                                                                                                         |
|                                                                                                                                                                                                         |

## Tri - Sons Storage