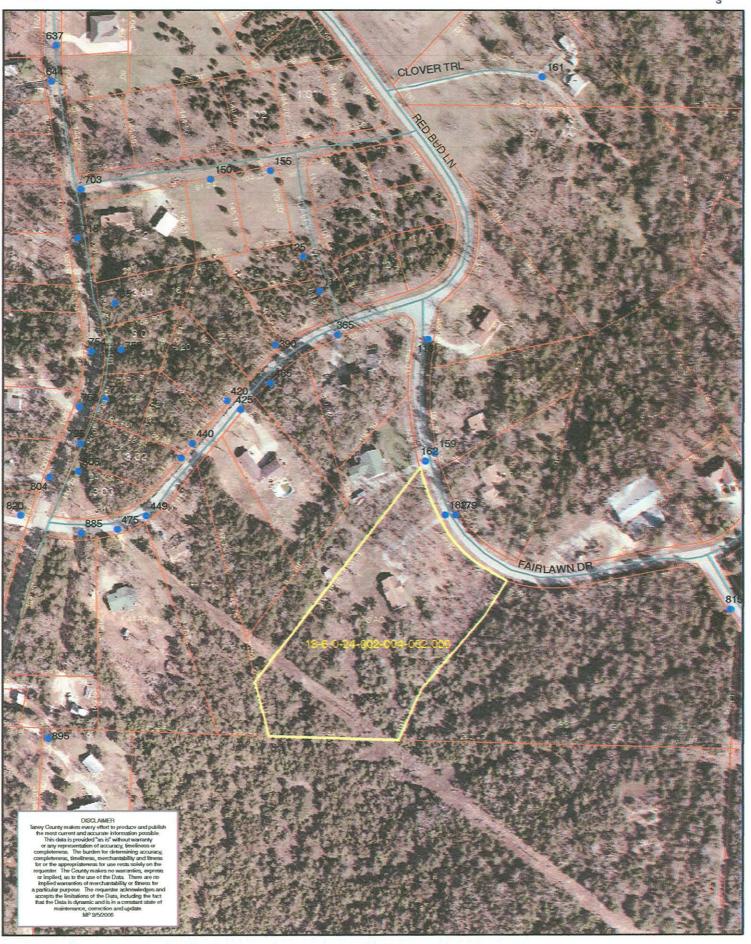

## **Property Information**

| ACCESS TO PROPERTY (street # and name): _ 182 FAIRLAWD                                                                                                                                                                                              | PR.     |
|-----------------------------------------------------------------------------------------------------------------------------------------------------------------------------------------------------------------------------------------------------|---------|
| Number of Acres (or sq. ft. of lot size): 3.01                                                                                                                                                                                                      |         |
| PARCEL #: 18-6.0-24-002-004-002.000<br>(Parcel # MUST be on permit. Example: 00-0.0-00-000-000.000. This number is on top left hand comproperty tax statement. If you have not paid taxes on property, must have name of previous owner of property | er of   |
| SECTION:TOWNSHIP:RANGE:                                                                                                                                                                                                                             | perty.) |
| NAME OF SUBDIVISION (if applicable): <u>RIVERSIDE</u> ACRES                                                                                                                                                                                         | 5       |
| Lot # (if applicable) 8 BLOCK #                                                                                                                                                                                                                     |         |
| WITHIN 600' FROM THIS PROPERTY IS:<br>(Check all land uses that apply)                                                                                                                                                                              |         |
| □ Commercial □ Multi-Family ☑ Residential □ Agricultur<br>□ Multi-Use □ Municipality                                                                                                                                                                | ral     |
| SEWAGE DISPOSAL SYSTEM:  Treatment Plant  Central Sewer: District # <u>TCRSD- SHORT CREEK</u>                                                                                                                                                       |         |
| WATER SUPPLY SYSTEM:         Community Well <ul> <li>Private Well</li> <li>Central: District #</li> </ul>                                                                                                                                           |         |
| DOES THE PROPERTY LIE IN THE 100-YEAR FLOOD PLAIN?   Yes                                                                                                                                                                                            | 1 No    |
| THIS REQUEST FALLS INTO ONE OR MORE OF THE FOLLOWING<br>CATEGORIES:                                                                                                                                                                                 |         |
| Residential     Special Use     Multi-Family     Commercial     Industria     Other – Explain:                                                                                                                                                      | I       |
| Revised 12/19/03                                                                                                                                                                                                                                    |         |

I WOULD LIKE TO REPLAT MY PROPERTY IN ORDER TO SELL OFF A ONE-ACRE LOT TO POTENTIALLY BE USED AS A HOME SITE. Revised 12/19/03