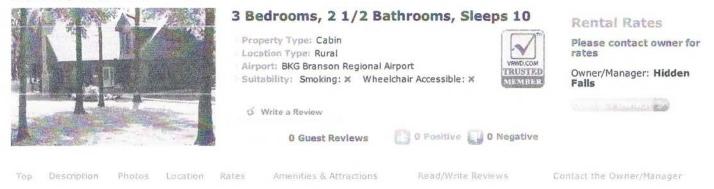

### BACKGROUND and SITE HISTORY:

Division I Permit # 2002-0522 was issued on December 21, 2002 for the construction of an approximately 36' x 44' single-family residence. Per the information contained within the Septic Permit file, the on-site waste water treatment system was sized for a three (3) bedroom home, with the residence being advertised on a vacation rental website for up to three (3) bedrooms and 2 ½ baths. The applicant has indicated that this single-family residence has been utilized as a nightly rental home since the time of construction.

#### **GENERAL DESCRIPTION:**

The subject property (approximately 120' x 125' lot) contains an approximately 1,356 square foot single-family residence (per the Assessor's information) located at 956 Jones Road, Ridgedale, MO, known as Lots 4 and 5, Block 53, in Ozarks Paradise Village, South Addition.

The exterior appearance of the single-family home will remain the same. The advertisement on the vacation rental website indicates that the property in question will accommodate up to ten (10) people.

The property is currently served by a private well and an on-site wastewater treatment system. The Septic Permit indicates that the on-site wastewater treatment system was designed to serve a three (3) bedroom home, with the residence being advertised on the vacation rental website as having up to three (3) bedrooms for rent.