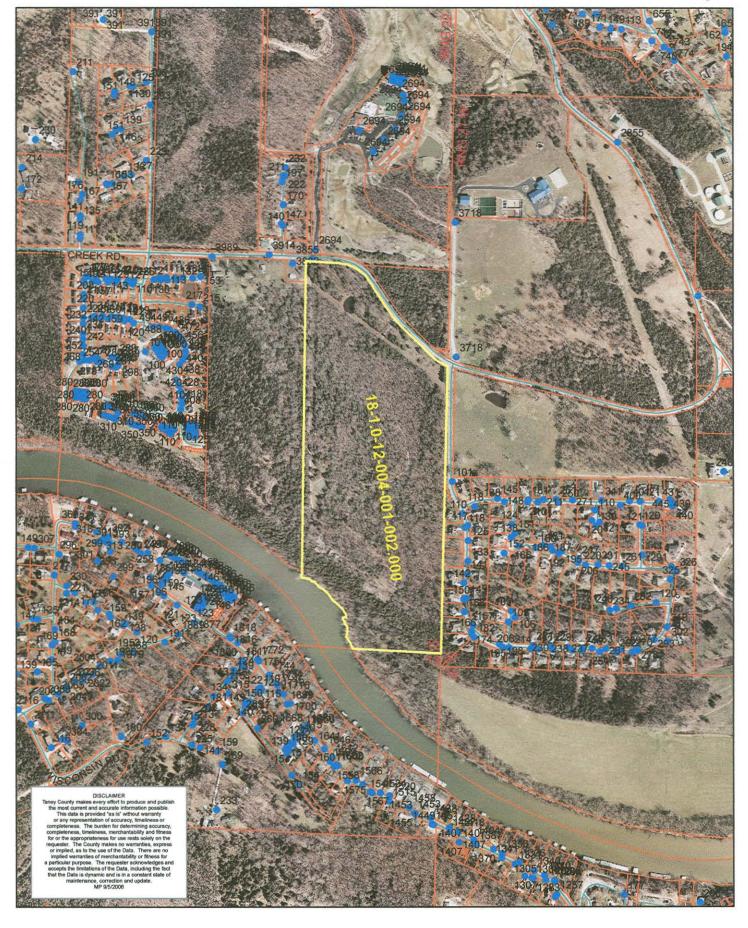

## **Division III Permit Application** (continued)

| Parcel #: 18-1.0-12-004-001-002.000 and adj. Lot #: Block #:                                                                                                                                                      |
|-------------------------------------------------------------------------------------------------------------------------------------------------------------------------------------------------------------------|
| (Parcel # can be found on the top left hand corner of your property tax statement; example: 00-0.0-000-000-000-000.000. If you have not yet paid taxes on the property, provide name of previous property owner.) |
| Section: 12 Township: 22 Range: 22                                                                                                                                                                                |
| Access to Property (street # / name): Fall Creek Road                                                                                                                                                             |
| Number of Acres (or sq.ft. of lot): $\underline{52.12 + 5.9} = approx. 58.02 ac$                                                                                                                                  |
| Name of Subdivision (if applicable): na                                                                                                                                                                           |
| Within 600' of this property is (check all that apply):  ☑ Residential ☐ Multi-Family ☑ Commercial ☐ Industrial ☐ Multi-Use ☑ Agricultural ☐ Municipality                                                         |
| Sewage Disposal System: individual treatment plant central sewer system - District #: proposed city of Branson                                                                                                    |
| Water Supply:   private   public District – number / name: proposed Branson                                                                                                                                       |
| Electric Supplier:                                                                                                                                                                                                |
| Does the property lie in the 100-year Floodplain? ☑ Yes ☐ No                                                                                                                                                      |
| This request applies to the following categories (check all that apply):  ☐ Residential ☐ Multi-Family ☐ Commercial ☐ Industrial ☐ Special Use ☐ Other − Explain:                                                 |
|                                                                                                                                                                                                                   |