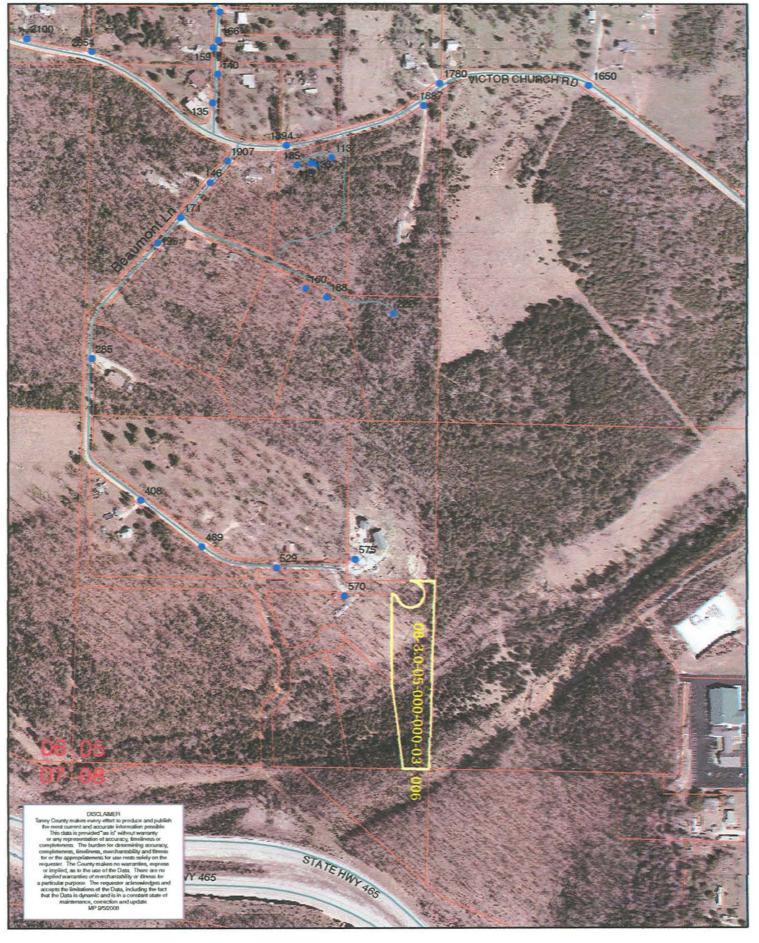

| PROJECT: 5/, te Automotive                                     |
|----------------------------------------------------------------|
| NAME OF Richard & Deppe                                        |
| signature Richard 5: Deffee  DATE: 9-25-08                     |
| (must be owner of record)                                      |
| MAILING ADDRESS: 575 Beaumont, Lane Branson, Mo 65616          |
| TELEPHONE 4/7 332-0170                                         |
| NAME OF REPRESENTATIVE: //cha. Doppe                           |
| MAILING ADDRESS (rep.): 575 Brown Beaumont/ANZ BRANDON 65616   |
| TELEPHONE NUMBER (rep.): 4/7 - 894 - 6991                      |
| ACCESS TO PROPERTY (street # and name): 2 Acres Becument Lance |
| # of Acres (or sq. ft. of lot size): 2                         |
| PARCEL # 08-3,0-05-000-000-031,006                             |
| SECTION: 5 TOWNSHIP: 23 RANGE: 21                              |
|                                                                |