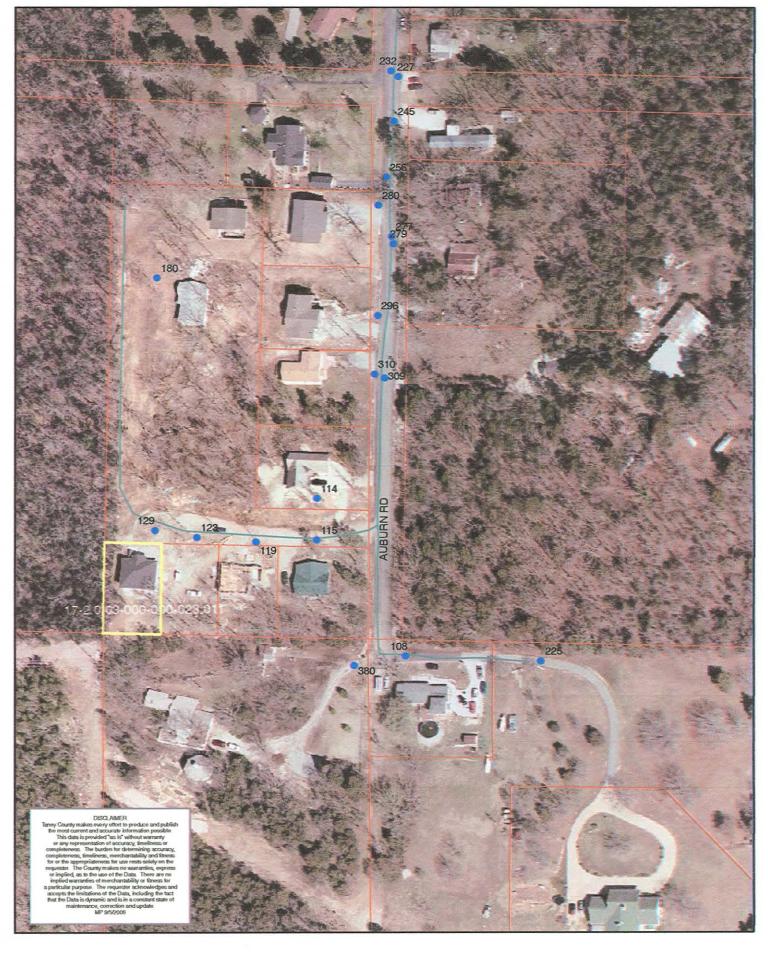

## **Property Information**

| ACCESS TO PROPERTY (street # and name): 76 E & +                                                                                                                                                                                  |  |  |  |  |  |  |
|-----------------------------------------------------------------------------------------------------------------------------------------------------------------------------------------------------------------------------------|--|--|--|--|--|--|
| 2nd Lursun st to 129 Hamas Eugene                                                                                                                                                                                                 |  |  |  |  |  |  |
| Number of Acres (or sq. ft. of lot size): 80x40                                                                                                                                                                                   |  |  |  |  |  |  |
| PARCEL #:  (Parcel # MUST be on permit. Example: 00-0.0-000-000-000.000. This number is on top left hand corner of property tax statement. If you have not paid taxes on property, must have name of previous owner of property.) |  |  |  |  |  |  |
| SECTION:TOWNSHIP:RANGE:                                                                                                                                                                                                           |  |  |  |  |  |  |
| NAME OF SUBDIVISION (if applicable): Atransplin Est.                                                                                                                                                                              |  |  |  |  |  |  |
| Lot # (if applicable)BLOCK #                                                                                                                                                                                                      |  |  |  |  |  |  |
| WITHIN 600' FROM THIS PROPERTY IS: (Check all land uses that apply)                                                                                                                                                               |  |  |  |  |  |  |
| Commercial   Multi-Family   Residential   Agricultural   Multi-Use   Municipality                                                                                                                                                 |  |  |  |  |  |  |
| SEWAGE DISPOSAL SYSTEM:  □ Treatment Plant □ Individual  • Central Sewer: District #                                                                                                                                              |  |  |  |  |  |  |
| WATER SUPPLY SYSTEM:  ☐ Community Well ☐ Private Well ☐ Central: District #                                                                                                                                                       |  |  |  |  |  |  |
| DOES THE PROPERTY LIE IN THE 100-YEAR FLOOD PLAIN?   Yes Property Lie in the 100-Year flood plain?                                                                                                                                |  |  |  |  |  |  |
| THIS REQUEST FALLS INTO ONE OR MORE OF THE FOLLOWING CATEGORIES:                                                                                                                                                                  |  |  |  |  |  |  |
| ☐ Residential ☐ Multi-Family ☐ Commercial ☐ Industrial ☐ Special Use ☐ Other — Explain:                                                                                                                                           |  |  |  |  |  |  |