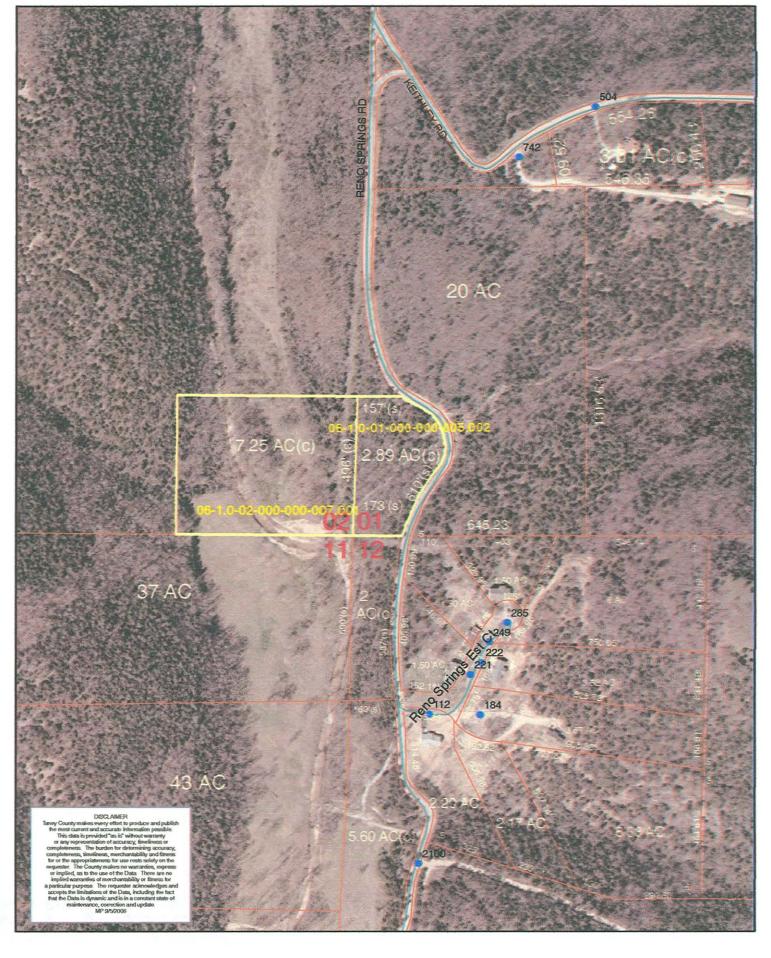

## **Property Information**

| ACCESS TO PROPERTY (street # and name): Keno Springs                                                                                                                                             |  |  |
|--------------------------------------------------------------------------------------------------------------------------------------------------------------------------------------------------|--|--|
| road                                                                                                                                                                                             |  |  |
| Number of Acres (or sq. ft. of lot size): 0.23 Acres 06-1.0-01-000-000-005.002=2.89 AC                                                                                                           |  |  |
| PARCEL #: 06-1.0-02-00-000-000-000.000. This number is on top left hand corner of property tax statement. If you have not paid taxes on property, must have name of previous owner of property.) |  |  |
| SECTION: 11 and 12 TOWNSHIP: 24 RANGE: 22                                                                                                                                                        |  |  |
| NAME OF SUBDIVISION (if applicable):                                                                                                                                                             |  |  |
| Lot # (if applicable)BLOCK #                                                                                                                                                                     |  |  |
| WITHIN 600' FROM THIS PROPERTY IS:  (Check all land uses that apply)                                                                                                                             |  |  |
| ☐ Commercial ☐ Multi-Family ☐ Residential ☐ Agricultural ☐ Multi-Use ☐ Municipality                                                                                                              |  |  |
| SEWAGE DISPOSAL SYSTEM:  □ Treatment Plant                                                                                                                                                       |  |  |
| WATER SUPPLY SYSTEM:  ☐ Community Well ☐ Central: District #                                                                                                                                     |  |  |
| DOES THE PROPERTY LIE IN THE 100-YEAR FLOOD PLAIN? Yes I No                                                                                                                                      |  |  |
| THIS REQUEST FALLS INTO ONE OR MORE OF THE FOLLOWING CATEGORIES:                                                                                                                                 |  |  |
| Residential                                                                                                                                                                                      |  |  |

## Salas Log and Timber Homes