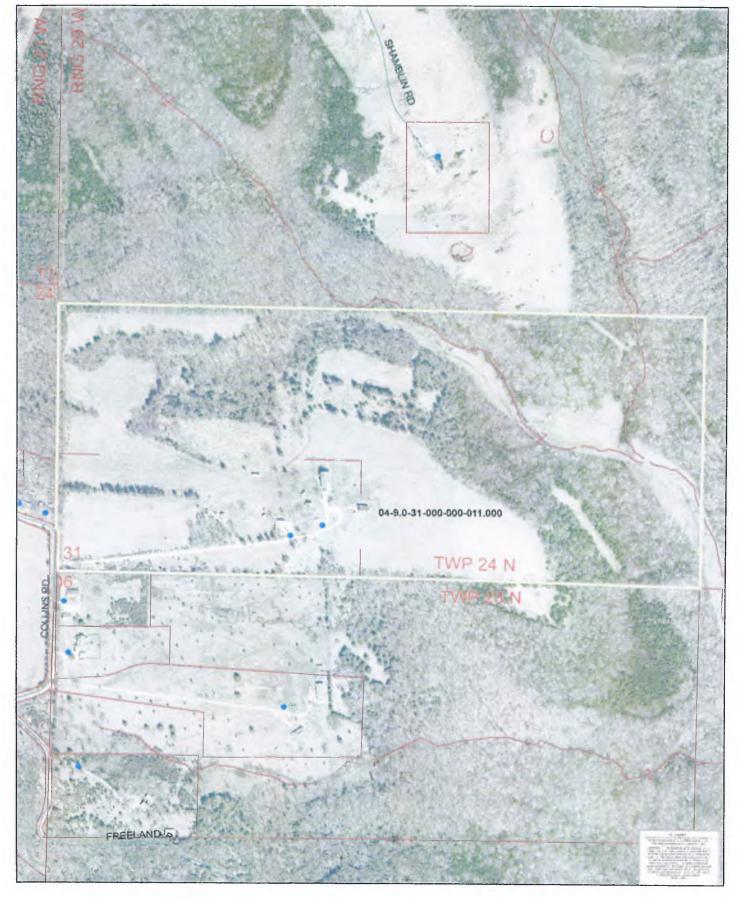

### Property Information

| ACCESS TO PROPERTY (street # and name):                                                    |
|--------------------------------------------------------------------------------------------|
| 860 Rinehart Kood, Branson, ma 6570/10                                                     |
| Number of Acres (or sq. ft. of lot size): 5 30 and                                         |
| PARCEL #:                                                                                  |
| SECTION: 14 TOWNSHIP: 23 RANGE: 21                                                         |
| NAME OF SUBDIVISION (if applicable):                                                       |
| Lot # (if applicable) BLOCK #                                                              |
| WITHIN 600' FROM THIS PROPERTY IS:<br>(Check all land uses that apply)                     |
| © Commercial □ Multi-Family ☑ Residential ☑ Agricultural ☑ Multi-Use □ Municipality        |
| SEWAGE DISPOSAL SYSTEM:  ☐ Treatment Plant  ☐ Central Sewer: District #                    |
| WATER SUPPLY SYSTEM:  □ Community Well  □ Private Well  □ Central: District #              |
| DOES THE PROPERTY LIE IN THE 100-YEAR FLOOD PLAIN? [] Yes INO                              |
| THIS REQUEST FALLS INTO ONE OR MORE OF THE FOLLOWING CATEGORIES:                           |
| ☐ Residential ☐ Multi-Family ☐ Commercial ☐ Industrial ☐ My Special Use ☐ Other — Explain: |

## Hammond Nightly Rental