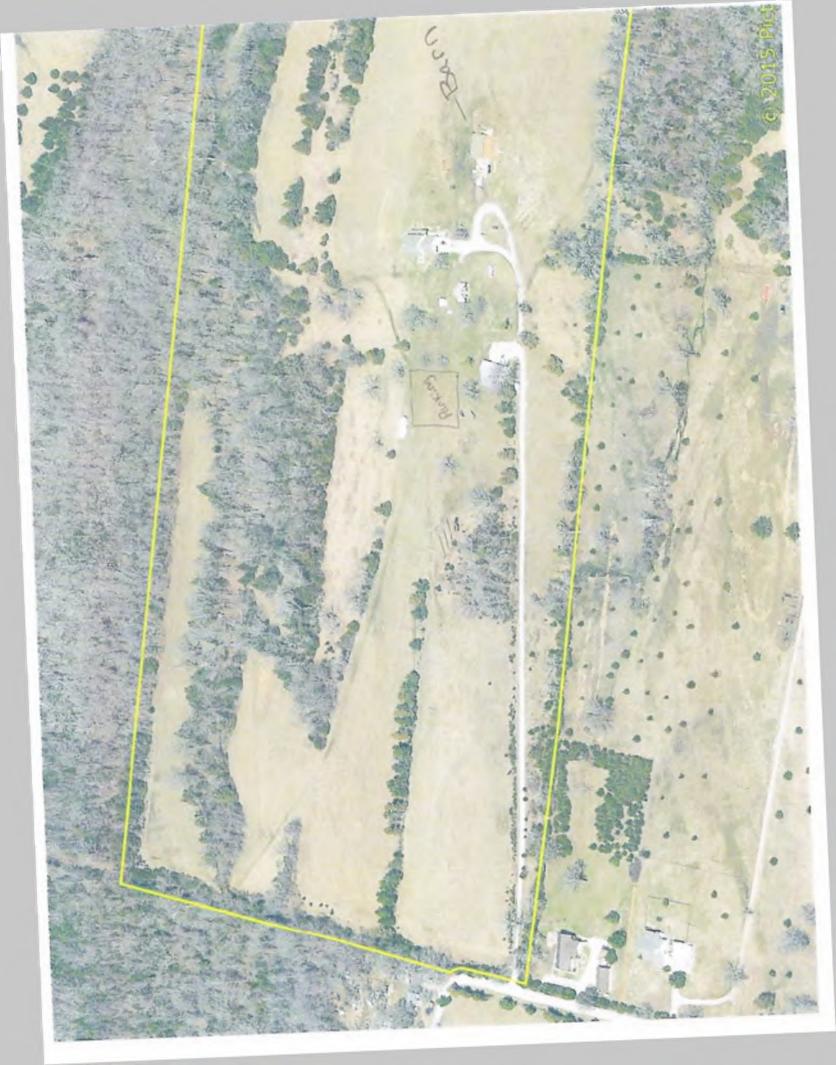

## **Property Information**

| ACCESS TO PROPERTY (Street # and name): 1 Hwy, to Freeland Road, to Collins Road                                 |
|------------------------------------------------------------------------------------------------------------------|
| Number of Acres (or sq. ft. of lot size): 97 acres                                                               |
| PARCEL #: 04-9.0-31-000-000-011.000  (This number is on the top left hand corner of your property tax statement) |
| SECTION: 31 TOWNSHIP: 24 RANGE: 20                                                                               |
| NAME OF SUBDIVISION (if applicable):                                                                             |
| Lot # (if applicable)BLOCK #                                                                                     |
| WITHIN 600' FROM THIS PROPERTY IS: (Check all land uses that apply)                                              |
| ☐ Commercial ☐ Multi-Family ☐ Residential ☐ Agricultural ☐ Multi-Use ☐ Municipality                              |
| SEWAGE DISPOSAL SYSTEM:  □ Treatment Plant □ Individual  □ Central Sewer: District #                             |
| WATER SUPPLY SYSTEM:  Community Well  Central: District #                                                        |
| DOES THE PROPERTY LIE IN THE 100-YEAR FLOOD PLAIN?   Yes INO                                                     |
| THIS REQUEST FALLS INTO ONE OR MORE OF THE FOLLOWING CATEGORIES:                                                 |
| ☐ Residential ☐ Multi-Family ☐ Commercial ☐ Industrial ☐ Other — Explain:                                        |

## Weddings at the Homestead

13.16