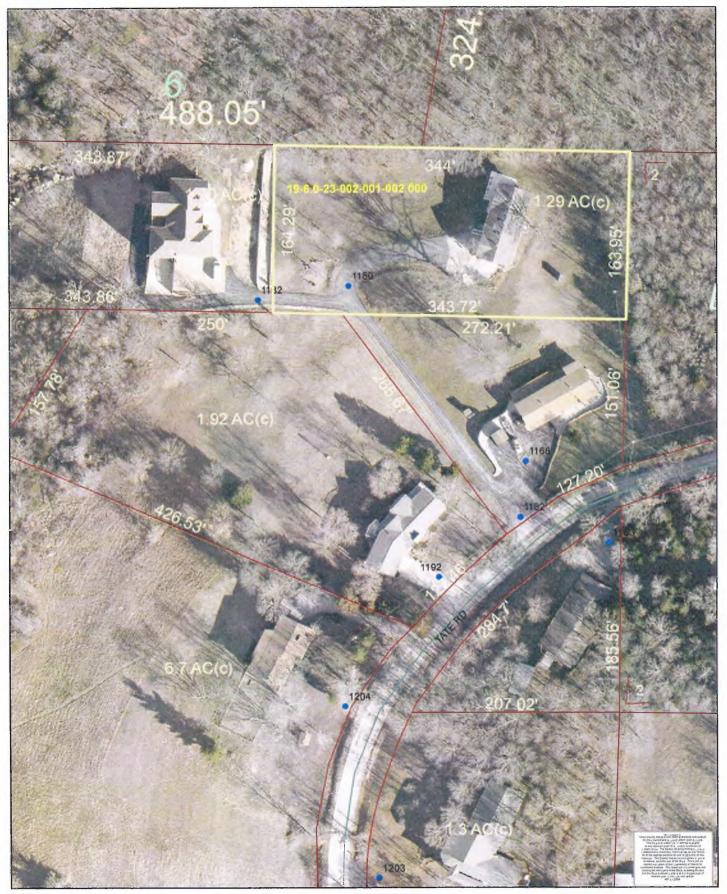

|   | NAME OF PROJECT: Nightly Rental Designation                       |
|---|-------------------------------------------------------------------|
|   | NAME OF APPLICANT: AMES A. LOWRY  (Must be owner of record)       |
| X | SIGNATURE: (Must be owner of record)  DATE: 7-Z6-13               |
|   | MAILING ADDRESS: 121 Hemlock CT, Hollister, mo 65672              |
|   | TELEPHONE NUMBER: 4/7-339-39'60                                   |
|   | Representative Information                                        |
|   | NAME OF REPRESENTATIVE: Beth Hammond                              |
|   | MAILING ADDRESS (rep.): 2575 Sockum Ridge RD Washington, IA 52353 |
| 1 | TELEPHONE NUMBER (rep.): 319-461-0845                             |

| ACCESS TO PROPERTY (street # and name): 1180 Tate Road                                                          |
|-----------------------------------------------------------------------------------------------------------------|
| Bidgedalo, mo 65672                                                                                             |
| Number of Acres (or sq. ft. of lot size): 1.29 acxes                                                            |
| PARCEL #: 19-6.0-23-002-001-002.000 (This number is on the top left hand corner of your property tax statement) |
| SECTION: $23$ TOWNSHIP: $21N$ RANGE: $22$                                                                       |
| NAME OF SUBDIVISION (if applicable): None                                                                       |
| Lot # (if applicable) N/A BLOCK # N/A                                                                           |
| WITHIN 600' FROM THIS PROPERTY IS: (Check all land uses that apply)                                             |
| © Commercial □ Multi-Family □ Residential □ Agricultural □ Multi-Use □ Municipality                             |
| SEWAGE DISPOSAL SYSTEM:  ☐ Treatment Plant ☐ Central Sewer: District #                                          |
| WATER SUPPLY SYSTEM:  □ Community Well  □ Central: District #                                                   |
| DOES THE PROPERTY LIE IN THE 100-YEAR FLOOD PLAIN?   Yes                                                        |
| THIS REQUEST FALLS INTO ONE OR MORE OF THE FOLLOWING CATEGORIES:                                                |
| ☐ Residential ☐ Multi-Family Commercial ☐ Industrial ☐ Special Use ☐ Other — Explain:                           |

| Any proposed project that does not have a posted 911 address must be identified with a survey flag at the proposed access to the property. Failure to post the survey flag will result in a delay of the Public Hearing. Please give a description of your proposed project including all uses: (IMPORTANT: Make this description as complete as possible as your public notice will be based on the information provided here.) |
|----------------------------------------------------------------------------------------------------------------------------------------------------------------------------------------------------------------------------------------------------------------------------------------------------------------------------------------------------------------------------------------------------------------------------------|
| 911 abress is identified at the beginning                                                                                                                                                                                                                                                                                                                                                                                        |
| of the drive way on Late Road, and                                                                                                                                                                                                                                                                                                                                                                                               |
| of the drive way on Late Road, and again in yard at house driveway.                                                                                                                                                                                                                                                                                                                                                              |
| The purpose of this application is to use the purposed address                                                                                                                                                                                                                                                                                                                                                                   |
| is to use the purposed address                                                                                                                                                                                                                                                                                                                                                                                                   |
| 1180 Tota Road as a designated                                                                                                                                                                                                                                                                                                                                                                                                   |
| nightly rental home 12 months                                                                                                                                                                                                                                                                                                                                                                                                    |
| out of the year.                                                                                                                                                                                                                                                                                                                                                                                                                 |
|                                                                                                                                                                                                                                                                                                                                                                                                                                  |
|                                                                                                                                                                                                                                                                                                                                                                                                                                  |
|                                                                                                                                                                                                                                                                                                                                                                                                                                  |
|                                                                                                                                                                                                                                                                                                                                                                                                                                  |
|                                                                                                                                                                                                                                                                                                                                                                                                                                  |
|                                                                                                                                                                                                                                                                                                                                                                                                                                  |
|                                                                                                                                                                                                                                                                                                                                                                                                                                  |

## Tate Road Nightly Rental