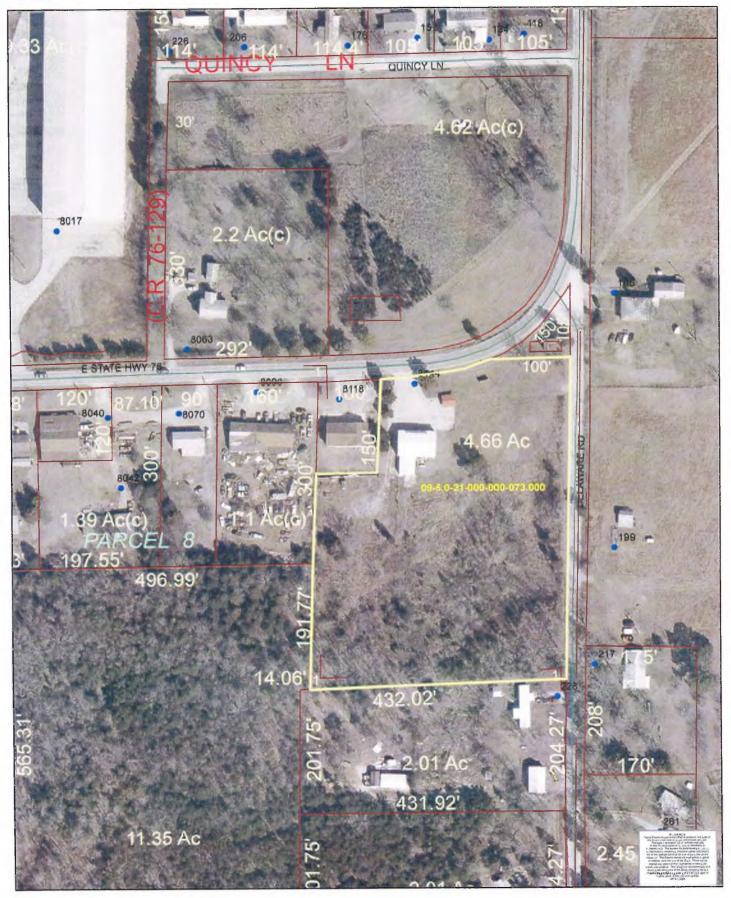

| NAME OF PROJECT: Cald well Auto make LLC                                                   |
|--------------------------------------------------------------------------------------------|
| NAME OF APPLICANT: Name of record)                                                         |
| (Must be owner of record)  SIGNATURE: Charles How DATE: 7-29-13  (Must be owner of record) |
| MAILING ADDRESS: 8144 St Hwy 76 Karbyville, MO 65679                                       |
| TELEPHONE NUMBER: 417-546-7150                                                             |
| Representative Information                                                                 |
| NAME OF REPRESENTATIVE: Adam Cord well                                                     |
| MAILING ADDRESS (rep.): 1321 La Keway Rd. Kissee Mills Mo. 65                              |
| TELEPHONE NUMBER (rep.): 417-294-1158                                                      |