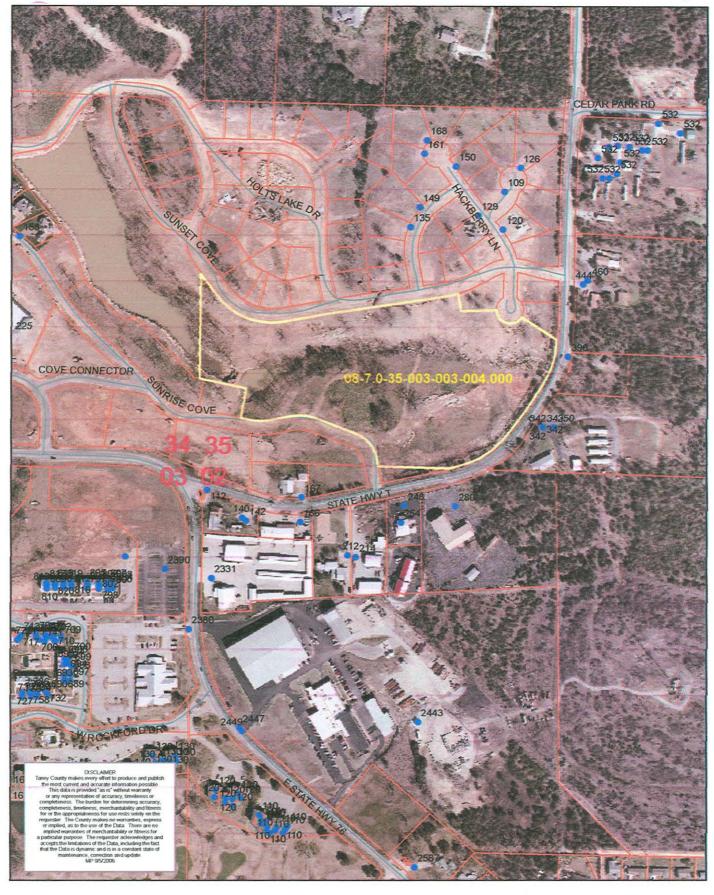

### Taney County, MO

Date Created: 12/22/2008 Map Scale: 1 in = 497 ft

District

Sec/Twp/Rng Property Address

40000

**Brief Tax Description** 

SWSW4 W OF MSH T, N OF SUNRISE COVE RD, & S OF SUB

Acreage

(Note: Not to be used on legal documents)

Last Data Upload: 12/12/2008 2:27:54 AM

12.75

PO BOX 235 HOLLISTER MO 65673