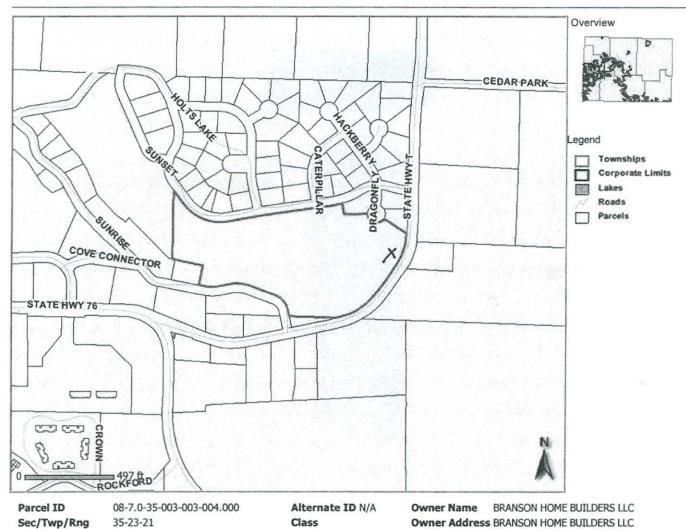

# APPLICATION and AFFIDAVIT FOR VARIANCE OR APPEAL

(Circle one)

| Variance (\$25.00) Appeal (\$75.00)                                                                                                                                                                                                                                                                                                                                                                                                                                                                                                                                                                                                                                                                                                                                                                                                                                                                                                                                                                                                                                                                                                                                                                                                                                                                                                                                                                                                                                                                                                                                                                                                                                                                                                                                                                                                                                                                                                                                                                                                                                                                                            |
|--------------------------------------------------------------------------------------------------------------------------------------------------------------------------------------------------------------------------------------------------------------------------------------------------------------------------------------------------------------------------------------------------------------------------------------------------------------------------------------------------------------------------------------------------------------------------------------------------------------------------------------------------------------------------------------------------------------------------------------------------------------------------------------------------------------------------------------------------------------------------------------------------------------------------------------------------------------------------------------------------------------------------------------------------------------------------------------------------------------------------------------------------------------------------------------------------------------------------------------------------------------------------------------------------------------------------------------------------------------------------------------------------------------------------------------------------------------------------------------------------------------------------------------------------------------------------------------------------------------------------------------------------------------------------------------------------------------------------------------------------------------------------------------------------------------------------------------------------------------------------------------------------------------------------------------------------------------------------------------------------------------------------------------------------------------------------------------------------------------------------------|
| PLEASE PRINT Applicant PUSD*2 OF TANEY COUNTY Phone 417) 334-8010  Address, City, State, Zip 1865 MO HWY V V (POB 122) PRISESTE 65751-0122  Representative PAT BARNET, VICE PRESIDENT Phone 417) 294-3935  Owner of Record BRANSW HOME BUILDERS Signature: Supply of Cook  Name of Project: PUBLIC WATER WELL SITE LOT 115'x 60'                                                                                                                                                                                                                                                                                                                                                                                                                                                                                                                                                                                                                                                                                                                                                                                                                                                                                                                                                                                                                                                                                                                                                                                                                                                                                                                                                                                                                                                                                                                                                                                                                                                                                                                                                                                               |
| Address and Location of site: ON'T"HWY-LOT IS ACROSS FROM 372"T"HWY-LOT IS |
| Section $\frac{35}{23}$ Township $\frac{23}{23}$ Range $\frac{21}{21}$ Number of Acres or Sq. Ft. $\frac{6694}{12}$ $\frac{1}{2}$ Parcel Number $\frac{08-7.0-35-003-003-004}{20}$                                                                                                                                                                                                                                                                                                                                                                                                                                                                                                                                                                                                                                                                                                                                                                                                                                                                                                                                                                                                                                                                                                                                                                                                                                                                                                                                                                                                                                                                                                                                                                                                                                                                                                                                                                                                                                                                                                                                             |
| (Parcel # MUST be on permit. Example: 00-0.0-000-000-000.000. # on top left hand corner of property tax statement.)  Does the property lie in the 100-year floodplain? (Circle one)  Required Submittals:                                                                                                                                                                                                                                                                                                                                                                                                                                                                                                                                                                                                                                                                                                                                                                                                                                                                                                                                                                                                                                                                                                                                                                                                                                                                                                                                                                                                                                                                                                                                                                                                                                                                                                                                                                                                                                                                                                                      |
| Typewritten legal description of property involved in the request                                                                                                                                                                                                                                                                                                                                                                                                                                                                                                                                                                                                                                                                                                                                                                                                                                                                                                                                                                                                                                                                                                                                                                                                                                                                                                                                                                                                                                                                                                                                                                                                                                                                                                                                                                                                                                                                                                                                                                                                                                                              |
| Alphabetical list of all property owners within 600 feet of the request                                                                                                                                                                                                                                                                                                                                                                                                                                                                                                                                                                                                                                                                                                                                                                                                                                                                                                                                                                                                                                                                                                                                                                                                                                                                                                                                                                                                                                                                                                                                                                                                                                                                                                                                                                                                                                                                                                                                                                                                                                                        |
| Proof of public notification in a newspaper of county-wide circulation                                                                                                                                                                                                                                                                                                                                                                                                                                                                                                                                                                                                                                                                                                                                                                                                                                                                                                                                                                                                                                                                                                                                                                                                                                                                                                                                                                                                                                                                                                                                                                                                                                                                                                                                                                                                                                                                                                                                                                                                                                                         |
| Proof of ownership or approval to proceed with request by the owner                                                                                                                                                                                                                                                                                                                                                                                                                                                                                                                                                                                                                                                                                                                                                                                                                                                                                                                                                                                                                                                                                                                                                                                                                                                                                                                                                                                                                                                                                                                                                                                                                                                                                                                                                                                                                                                                                                                                                                                                                                                            |
| Sketch plan/survey of the project which completely demonstrates request                                                                                                                                                                                                                                                                                                                                                                                                                                                                                                                                                                                                                                                                                                                                                                                                                                                                                                                                                                                                                                                                                                                                                                                                                                                                                                                                                                                                                                                                                                                                                                                                                                                                                                                                                                                                                                                                                                                                                                                                                                                        |

The District and the current owner agree that the maximum lot size to be 60' by 115' and area of 6694 Sq.Ft. (0.79 acres) upon which a well house will be constructed over the existing well, it's casing and the supply pipe. Currently the well has no pump. Public Water systems are required to provide disinfection which requires a specified amount of "contact time" with Chlorine. This "contact time" is determined by the yield of the well, the amount of water the well can pump.

Public Hearing for Public Water Supply District #2 of Taney County, located at St. Hwy. T in the Scott Township, Sec. 35 Twp. 23 Rng. 21.

The applicant is requesting a variance from the Taney County Development Guidance Code Section 5.3 Item 5.3.1, 2, for a substandard lot.

<u>History:</u> The water district requires additional water capacity, storage and water mains in this area.

<u>General Description:</u> The subject property contains 1 acre and is located off Cedar Park Road. The adjoining properties to the site consist of residential, commercial, and agricultural.