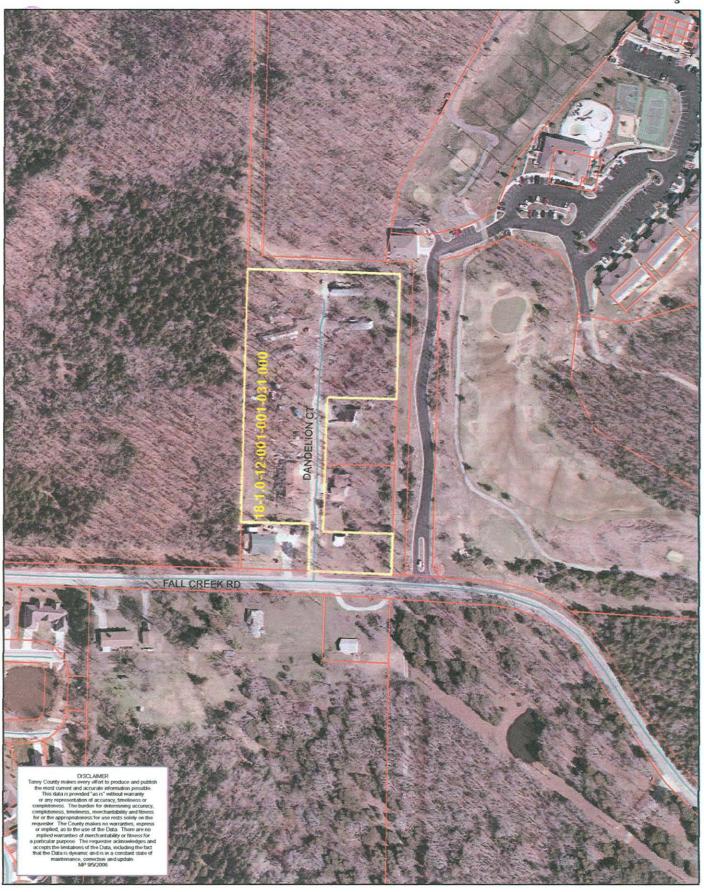

<u>General Description</u>: The subject property contains 5 acres and is located off Fall Creek Road to Dandelion Ct. The adjoining properties to the development consist of residential, commercial, and undeveloped.

## Variance (\$25.00) Appeal (\$75.00)

| PLEASE PRINT                                                                                                                                                                                                                                                                                                                                                                                                                                                                                                                                                                                                                                                                                                                                                                                                                                                                                                                                                                                                                                                         |          |
|----------------------------------------------------------------------------------------------------------------------------------------------------------------------------------------------------------------------------------------------------------------------------------------------------------------------------------------------------------------------------------------------------------------------------------------------------------------------------------------------------------------------------------------------------------------------------------------------------------------------------------------------------------------------------------------------------------------------------------------------------------------------------------------------------------------------------------------------------------------------------------------------------------------------------------------------------------------------------------------------------------------------------------------------------------------------|----------|
| Applicant Luther P Harkins Phone 417-                                                                                                                                                                                                                                                                                                                                                                                                                                                                                                                                                                                                                                                                                                                                                                                                                                                                                                                                                                                                                                | 294-7741 |
| Address, City, State, Zip PO Box 26 Branson, Mo 65615                                                                                                                                                                                                                                                                                                                                                                                                                                                                                                                                                                                                                                                                                                                                                                                                                                                                                                                                                                                                                |          |
| Representative Phone | 294-7740 |
| Representative Phone H17-5   Owner of Record Luther p. Harkins Signature:                                                                                                                                                                                                                                                                                                                                                                                                                                                                                                                                                                                                                                                                                                                                                                                                                                                                                                                                                                                            | P. Harke |
| Name of Project: alltel Communications tower Dandeling                                                                                                                                                                                                                                                                                                                                                                                                                                                                                                                                                                                                                                                                                                                                                                                                                                                                                                                                                                                                               | N Ct.    |
| Section of Code Protested: (office entry)                                                                                                                                                                                                                                                                                                                                                                                                                                                                                                                                                                                                                                                                                                                                                                                                                                                                                                                                                                                                                            |          |
| Address and Location of site:                                                                                                                                                                                                                                                                                                                                                                                                                                                                                                                                                                                                                                                                                                                                                                                                                                                                                                                                                                                                                                        |          |
|                                                                                                                                                                                                                                                                                                                                                                                                                                                                                                                                                                                                                                                                                                                                                                                                                                                                                                                                                                                                                                                                      |          |
|                                                                                                                                                                                                                                                                                                                                                                                                                                                                                                                                                                                                                                                                                                                                                                                                                                                                                                                                                                                                                                                                      |          |
| Subdivision (if applicable)                                                                                                                                                                                                                                                                                                                                                                                                                                                                                                                                                                                                                                                                                                                                                                                                                                                                                                                                                                                                                                          |          |
| Section 12 Township 22 Range 22 Number of Acres or Sq. Ft.                                                                                                                                                                                                                                                                                                                                                                                                                                                                                                                                                                                                                                                                                                                                                                                                                                                                                                                                                                                                           |          |
| Parcel Number 18-1.0-12-001-001-031                                                                                                                                                                                                                                                                                                                                                                                                                                                                                                                                                                                                                                                                                                                                                                                                                                                                                                                                                                                                                                  |          |
| Does the property lie in the 100-year floodplain? (Circle one) Yes                                                                                                                                                                                                                                                                                                                                                                                                                                                                                                                                                                                                                                                                                                                                                                                                                                                                                                                                                                                                   | No       |
| Required Submittals:                                                                                                                                                                                                                                                                                                                                                                                                                                                                                                                                                                                                                                                                                                                                                                                                                                                                                                                                                                                                                                                 | ta.      |
| Typewritten legal description of property involved in the request                                                                                                                                                                                                                                                                                                                                                                                                                                                                                                                                                                                                                                                                                                                                                                                                                                                                                                                                                                                                    |          |
| Alphabetical list of all property owners within 600 feet of the req                                                                                                                                                                                                                                                                                                                                                                                                                                                                                                                                                                                                                                                                                                                                                                                                                                                                                                                                                                                                  | uest     |
| Proof of public notification in a newspaper of county-wide circul                                                                                                                                                                                                                                                                                                                                                                                                                                                                                                                                                                                                                                                                                                                                                                                                                                                                                                                                                                                                    | ation    |
| Proof of ownership or approval to proceed with request by the ow                                                                                                                                                                                                                                                                                                                                                                                                                                                                                                                                                                                                                                                                                                                                                                                                                                                                                                                                                                                                     | vner     |
| Sketch plan/survey of the project which completely demonstrates                                                                                                                                                                                                                                                                                                                                                                                                                                                                                                                                                                                                                                                                                                                                                                                                                                                                                                                                                                                                      | request  |