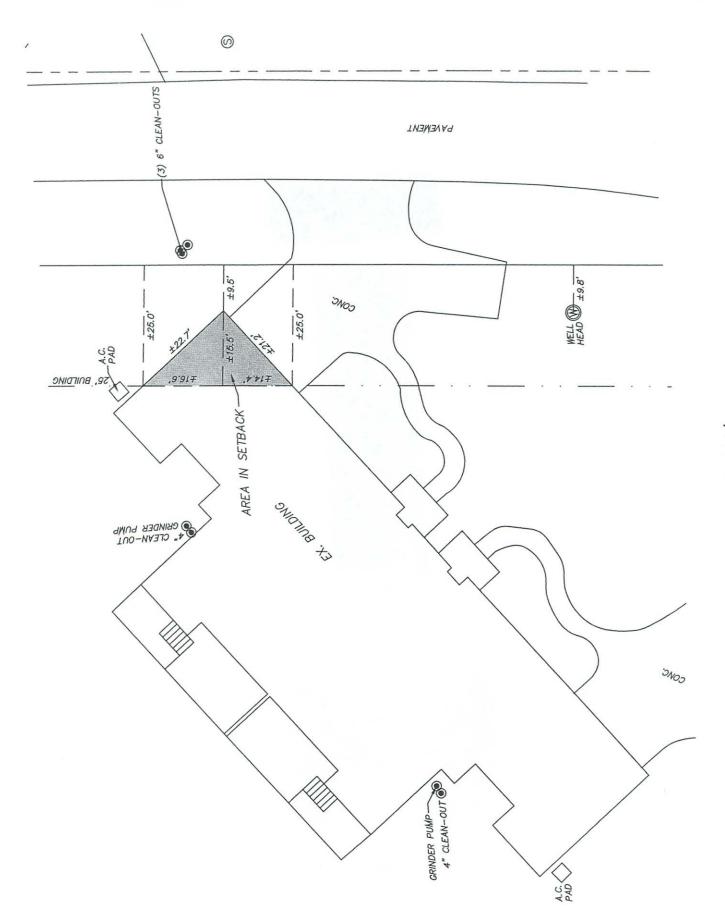

<u>History</u>: The property is located at 1026 and 1042 Iowa Colony Road. The building is part of the Branson Vista Townhomes project.

<u>General Description:</u> The subject property contains 10 acres and is located at 1042 Iowa Colony Road. The condominium building has been constructed within the setback area by the previous builder. According to the map provided to the staff by the applicant it shows the structure to be 15' into the setback area. Staff measured the property and found the structure to be approximately 26' from the edge of the road. The adjoining properties to the development consist of multi-family and residential.

<u>Summary:</u> If the Taney County Board of Adjustment approves this request, the following requirements shall apply, unless revised by the Board:

1. The variance is for the encroachment of 15 feet into the setback area of Iowa Colony Road.