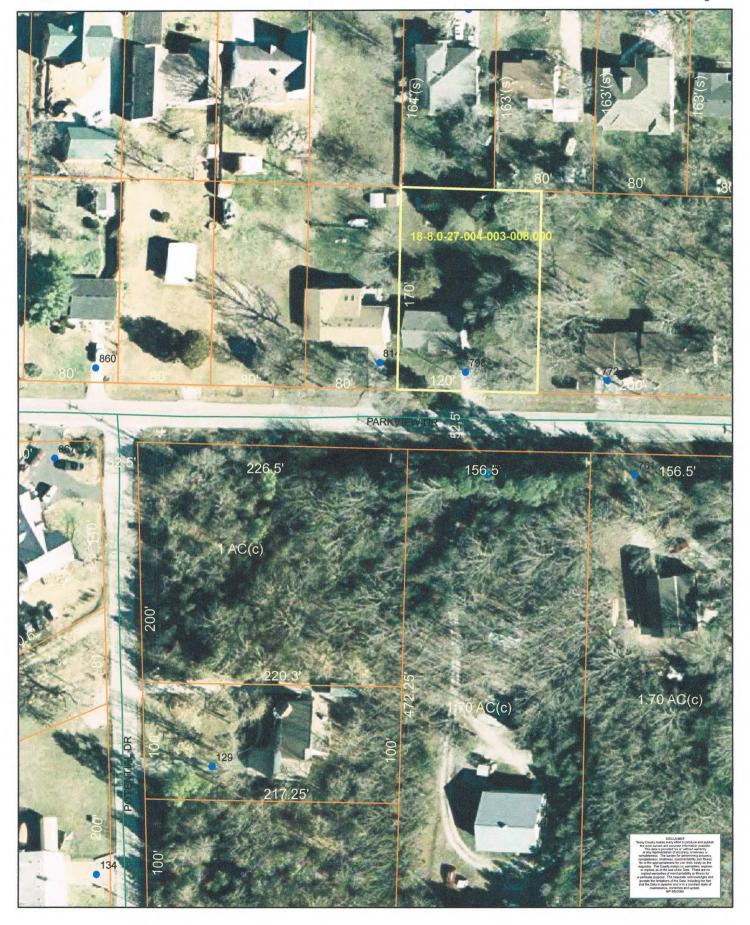

Application for Concept Division III Taney County Planning Commission

This application is being made to request a "special use" permit. The property is a house located in

the Poverty Point area, at 798 Parkview Dr., Hollister, Mo 65672. Full legal description: Parkview

Beach LT 18 and W2 LT 17 BLK 1; 1/29 INT LT 10 BLK 2.

This home was purchased in 1984 by Donald and Judith Ann Haun. It has been used as a single

family rental home since the time of purchase. We are requesting the "special use" permit so that the

### 798 Parkview Dr/Rental House

P. O. Box 383 • Forsyth, Missouri 65653

Phone: 417 546-7225 / 7226 • Fax: 417 546-6861

website: www.taneycounty.org

1 24