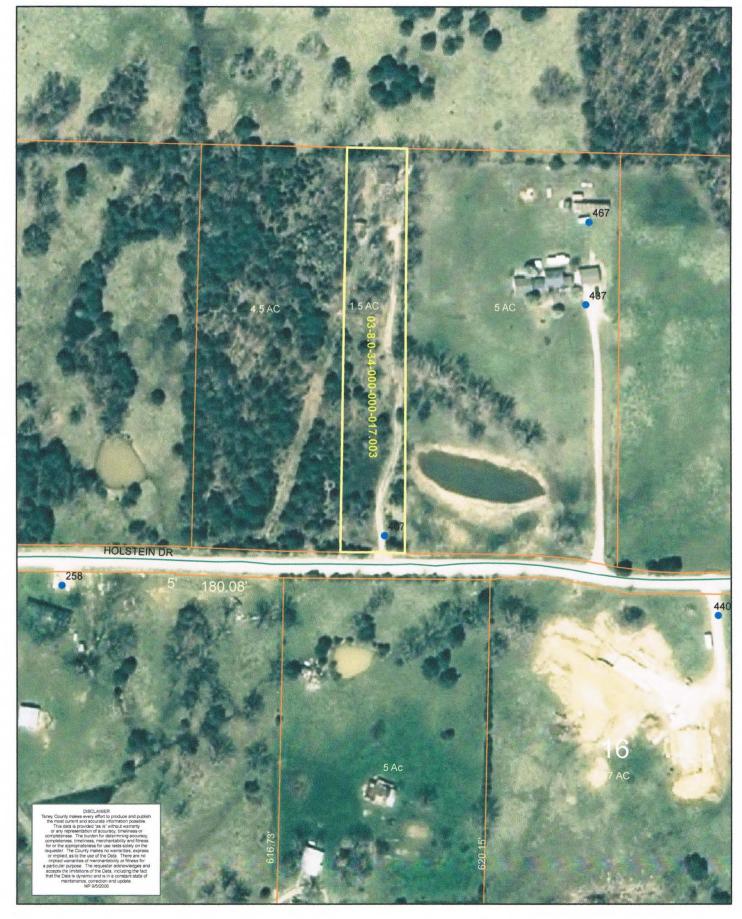

### **Property Information**

| ACCESS TO PROPERTY (street # and name): New 76 to Blue                                                                                                                                              |
|-----------------------------------------------------------------------------------------------------------------------------------------------------------------------------------------------------|
| Imi Hot Dinglorroop right and Olaten                                                                                                                                                                |
| Number of Acres (or sq. ft. of lot size):                                                                                                                                                           |
| PARCEL #: 03-8.0-34-000-00-00-000-000.000. This number is on top left hand corner of property tax statement. If you have not paid taxes on property, must have name of previous owner of property.) |
| SECTION: 34 TOWNSHIP: 24 RANGE: 19                                                                                                                                                                  |
| NAME OF SUBDIVISION (if applicable): NAME OF SUBDIVISION (if applicable)                                                                                                                            |
| Lot # (if applicable)BLOCK #                                                                                                                                                                        |
| WITHIN 600' FROM THIS PROPERTY IS: (Check all land uses that apply)                                                                                                                                 |
| ☐ Commercial ☐ Multi-Family ☐ Residential ☐ Agricultural ☐ Multi-Use ☐ Municipality                                                                                                                 |
| SEWAGE DISPOSAL SYSTEM;                                                                                                                                                                             |
| <ul> <li>□ Treatment Plant</li> <li>□ Central Sewer: District #</li> </ul>                                                                                                                          |
| WATER SUPPLY SYSTEM:  □ Community Well □ Central: District #                                                                                                                                        |
| DOES THE PROPERTY LIE IN THE 100-YEAR FLOOD PLAIN?   Yes   No                                                                                                                                       |
| THIS REQUEST FALLS INTO ONE OR MORE OF THE FOLLOWING CATEGORIES:                                                                                                                                    |
| ☐ Residential ☐ Multi-Family ☐ Commercial ☐ Industrial ☐ Special Use ☐ Other — Explain:                                                                                                             |

I have a shall on my property 16' x 20'. I would like to turn it into a gift shop. The building was already on the property when Dibought it. It is located 5" inside my west fence line. Lince we are of the main road I don't expect huch physical traffic. Most of our business will be online. The building will be grimarily an assembly place for the jewelry and other crafts we will be selling.

## Angels Rest Gift Shop