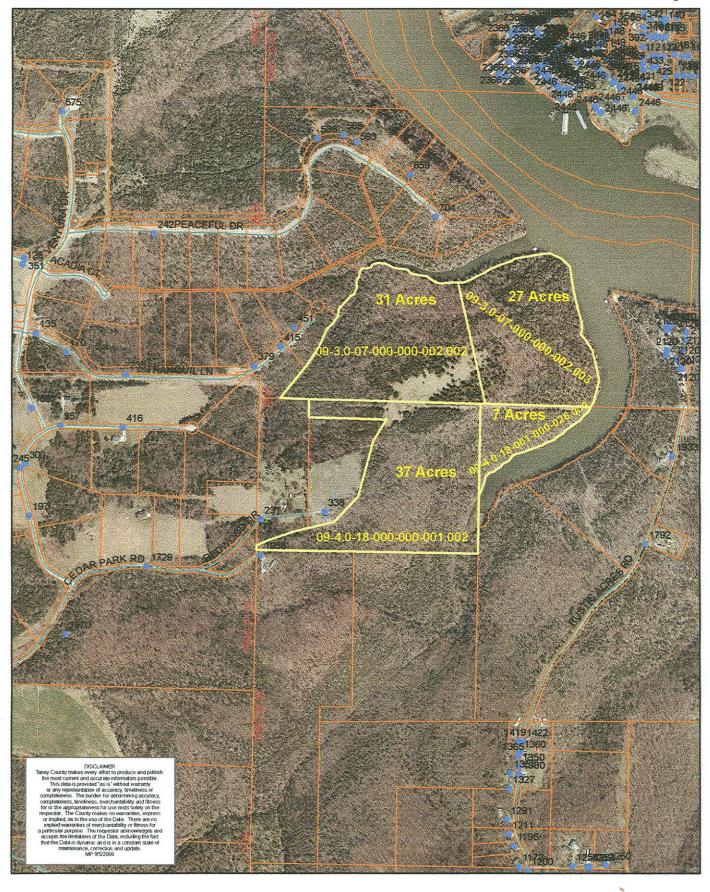

<u>History:</u> The request is for a variance from the road width size from 50' to 32' off an existing public road for access to his property.

<u>General Description:</u> The subject property is 102 acres and is located at the end of Cedar Park Road. The adjoining properties to the request consist of residential and undeveloped.

<u>Review:</u> The subject property is undeveloped and the applicant would like an access into his property from Cedar Park Road. The variance is needed because there is a very small area between the existing paved public road and his property.

#### FOR VARIANCE OR APPEAL

(Circle one)

Variance (\$25.00) Appeal (\$75.00)

| variance (\$25.00) Appear (\$75.00)                                                                                                                                                     |
|-----------------------------------------------------------------------------------------------------------------------------------------------------------------------------------------|
| PLEASE PRINT O                                                                                                                                                                          |
| Applicant Kex Grady Phone 4/7334-5360                                                                                                                                                   |
| Address, City, State, Zip 219 Dand St. Branson Mo 45615                                                                                                                                 |
| Representative Phone                                                                                                                                                                    |
| Owner of Record Lex Grady Signature: By Ridy                                                                                                                                            |
| Name of Project: No Name                                                                                                                                                                |
| Section of Code Protested: (office entry)                                                                                                                                               |
| Address and Location of site: T-Havy to T-10 to and of Black Top.                                                                                                                       |
| END OF CEDAR PARK ROL                                                                                                                                                                   |
|                                                                                                                                                                                         |
| Subdivision (if applicable)                                                                                                                                                             |
| Section 18 Township 3 Range 30 Number of Acres or Sq. Ft. 102 acres                                                                                                                     |
| Parcel Number 9-4-18-1-0-26, 9-4-18-0-0-1-2, 9-3-7-0-0-2, 3,  Does the property lie in the 100-year floodplain? (Circle one)  Ves. X. No. 9-3-7-0-0-2-3                                 |
| Does the property lie in the 100-year floodplain? (Circle one) Yes X No.                                                                                                                |
| Required Submittals: Weed these things                                                                                                                                                  |
| Typewritten legal description of property involved in the request                                                                                                                       |
| Alphabetical list of all property owners within 600 feet of the request Kim do Monday.                                                                                                  |
| Proof of public notification in a newspaper of county-wide circulation                                                                                                                  |
| Proof of ownership or approval to proceed with request by the owner Tax receip to attack.  Sketch plan/survey of the project which completely demonstrates request - Survey questo Pi 2 |
| Sketch plan/survey of the project which completely demonstrates request - Survey quarto Viv                                                                                             |