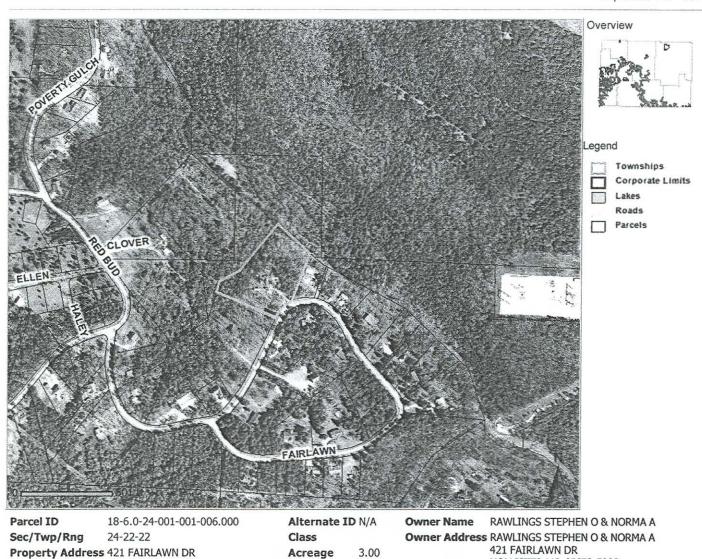

## Taney County, MO

5CWX **Brief Tax Description RIVERSIDE ACRES TR 14** (Note: Not to be used on legal documents)

HOLLISTER

District

Last Data Upload: 4/21/2009 2:48:31 AM

HOLLISTER MO 65672-5283

developed by The Schneider Corporation Schneider www.schneidercorp.com

# Replat of Riverside Acres Tract 14

E