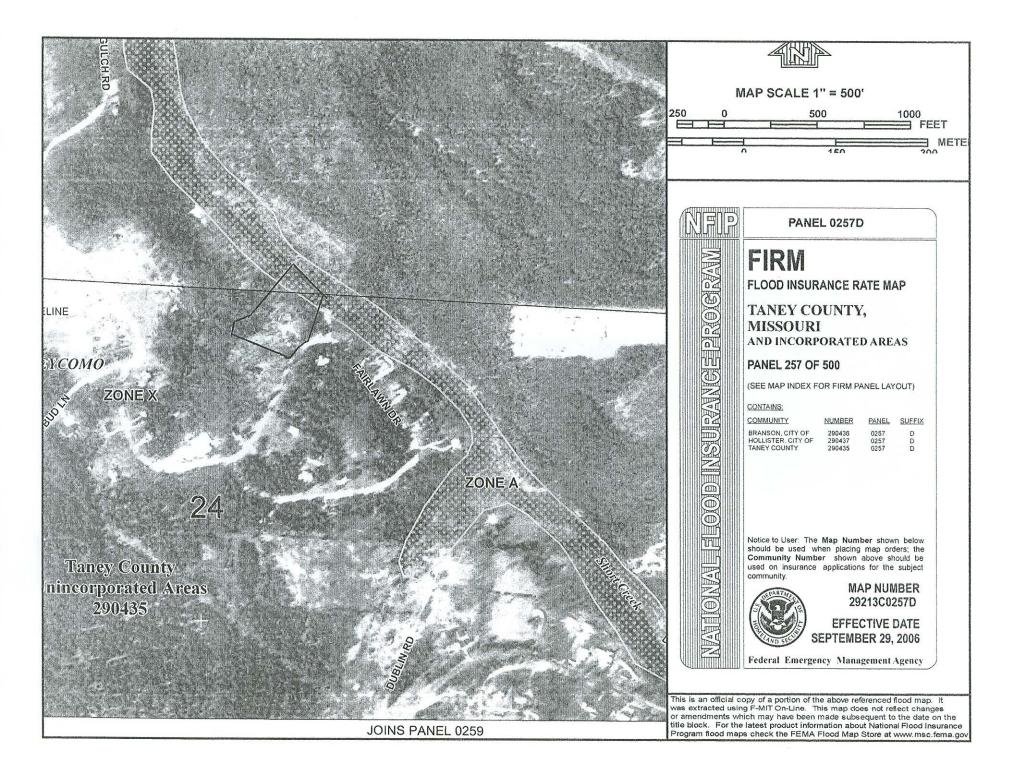

## Taney County, MO

5CWX **Brief Tax Description RIVERSIDE ACRES TR 14** (Note: Not to be used on legal documents)

HOLLISTER

District

Last Data Upload: 4/21/2009 2:48:31 AM

HOLLISTER MO 65672-5283

developed by The Schneider Corporation Schneider www.schneidercorp.com