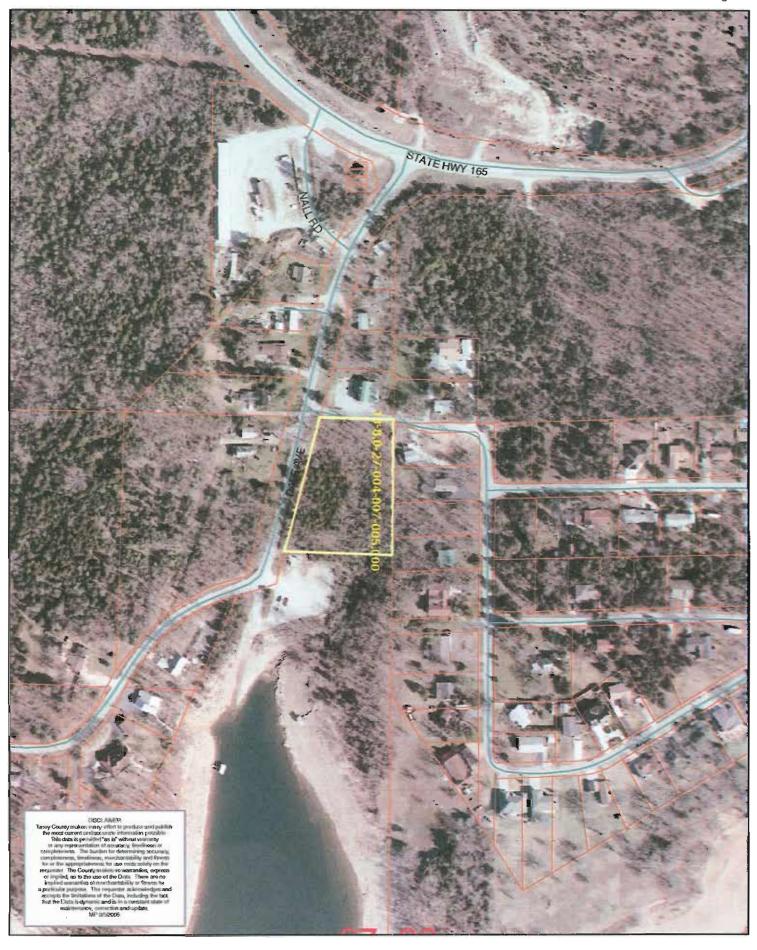

## APPLICATION FOR CONCEPT DIVISION III TANEY COUNTY PLANNING COMMISSION

0.81

| NAME OF PROJECT: OPV, Block 40, Lots 1-8 + 33-43 Change to Commercia             |
|----------------------------------------------------------------------------------|
| NAME OF APPLICANT: Oakmont Community Improvement Assoc (Must be owner of record) |
| SIGNATURE: Kobul E West DATE: 12-19-07  (Must be owner of record)                |
| MAILING ADDRESS: P.O. Box 230, Ridgedale, MO 65739                               |
| TELEPHONE NUMBER: 417-334-2106                                                   |
| Representative Information                                                       |
| NAME OF REPRESENTATIVE: Bob West, President                                      |
| MAILING ADDRESS (rep.): P.O. Box 230, Ridgedale, MD 65739                        |
| TELEPHONE NUMBER (rep.): 417-334-2106                                            |