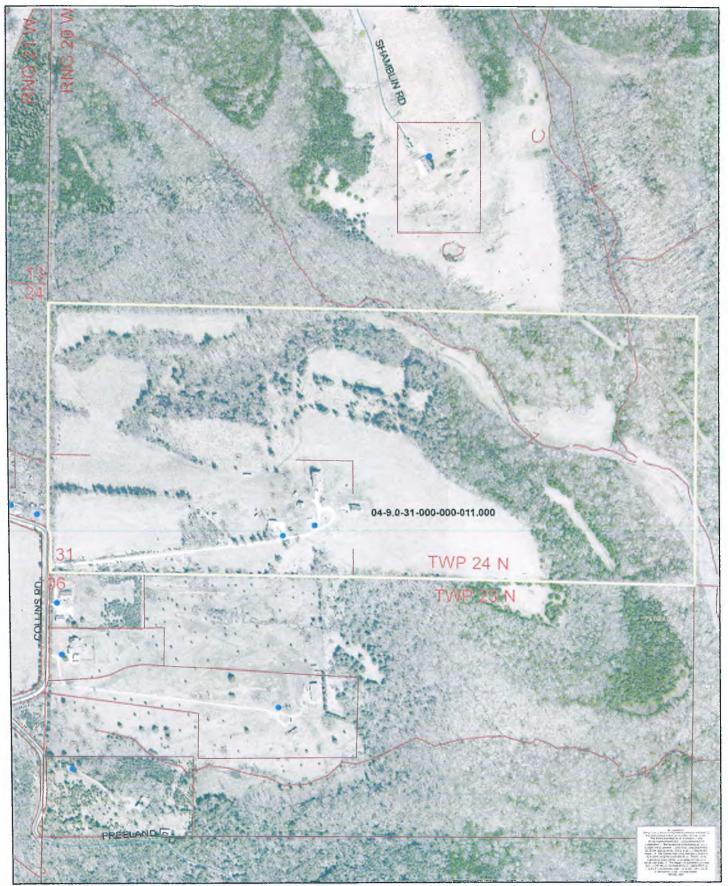

### **Property Information**

| ACCESS TO    | PROPERT               | Y (street # a                                | and nan                  | ne): THW    | y, to Freeland | Road, to Collins Roa |
|--------------|-----------------------|----------------------------------------------|--------------------------|-------------|----------------|----------------------|
| Number of    | Acres (or             | sq. ft. of lot                               | size): <u>9</u> :        | 7 acres     |                |                      |
| PARCEL #:    | (This nu              | 04-9.0-31-000-000<br>mber is on the top      | 0-011.000<br>o left hand | corner of y | our property   | tax statement)       |
| SECTION: _   | 31                    | TOWNSHI                                      | P:                       | 24          | RANGE          | 20                   |
| NAME OF S    | UBDIVISI              | ON (if applic                                | able): _                 |             |                |                      |
| Lot # (if ap | plicable)_            |                                              | BLO                      | CK #        |                |                      |
|              |                       | IN 600' FRO<br>Check all lan                 |                          |             |                |                      |
| ☑ Comm       |                       | Multi-Family<br>lti-Use                      |                          |             |                | Ágricultural         |
|              | ☐ Treat               | SEWAGE DIS<br>ment Plant<br>entral Sewer:    |                          | ď           | ndividual      |                      |
|              |                       | <b>WATER SU</b><br>nunity Well  Central: Dis |                          | ₫Pr         |                |                      |
| DOES THE     | PROPERTY              | LIE IN THE                                   | 100-YI                   | EAR FLO     | OD PLAI        | N?□Yes ØN            |
| THIS R       | <u>EQUEST FA</u>      | ALLS INTO O                                  | NE OR<br>EGORIE          |             | F THE FO       | LLOWING              |
| 1            | dential<br>pecial Use | □ Multi-F<br>□ Oth                           | -                        |             | ercial [       |                      |
|              |                       |                                              |                          |             | Revised 12     | 1/19/03              |