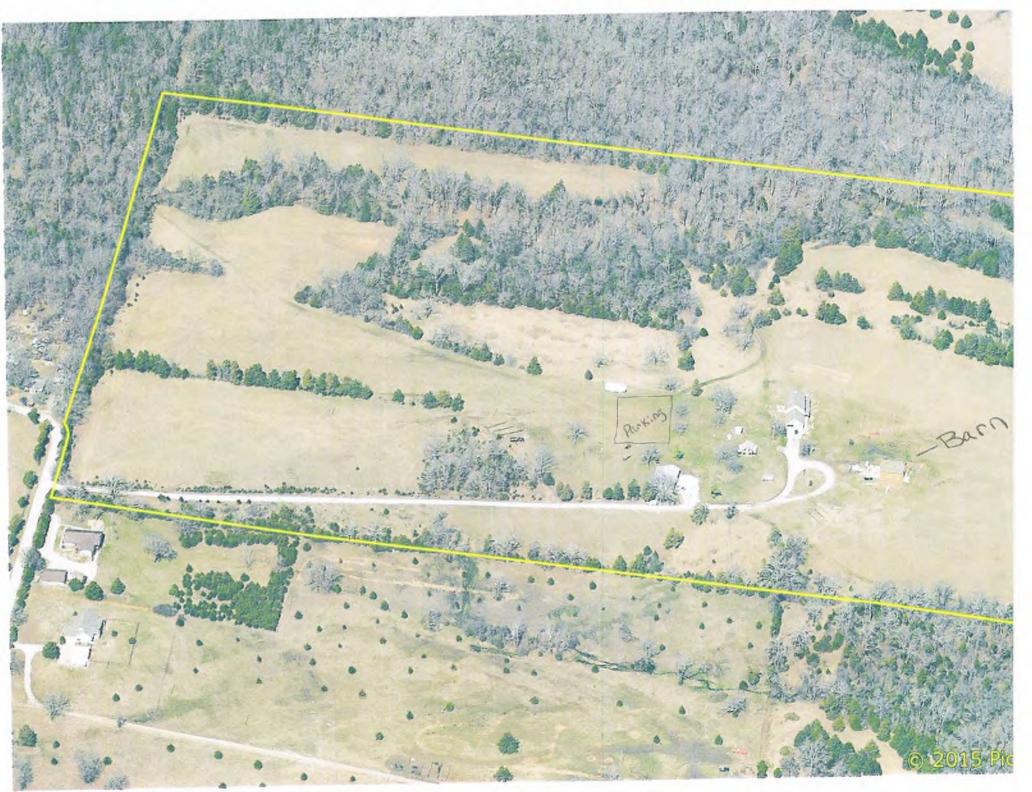

| NAME OF PROJECT:    | Weddings at the Homeste            | ad      |                    |
|---------------------|------------------------------------|---------|--------------------|
|                     |                                    |         |                    |
| NAME OF APPLICANT:  |                                    |         |                    |
|                     | (Must be owner of record)          |         |                    |
| SIGNATURE:          | 140                                | DATE:   | June 17, 2015      |
|                     | (Must be owner of record)          | _ = = . |                    |
| MAILING ADDRESS:    | 262 Collins Road, Branson, MO 656  | 16      |                    |
|                     |                                    |         |                    |
| TELEPHONE NUMBER:   | 417-335-8899                       |         |                    |
|                     | Representative Informa             | ition   |                    |
| NAME OF REPRESENTA  | TIVE:                              |         |                    |
|                     |                                    |         |                    |
| MAILING ADDRESS (re | ep.):                              |         |                    |
|                     |                                    |         |                    |
|                     | (rep.);                            |         |                    |
| 7-20                | 2H - 8-17<br>PH - 9-14<br>FY- 9-21 |         | Revised 01/01/2010 |

### **Property Information**

| ACCESS TO    | PROPERT               | Y (street # a                                | and nan                  | ne): THW    | y, to Freeland | Road, to Collins Roa |
|--------------|-----------------------|----------------------------------------------|--------------------------|-------------|----------------|----------------------|
| Number of    | Acres (or             | sq. ft. of lot                               | size): <u>9</u> :        | 7 acres     |                |                      |
| PARCEL #:    | (This nu              | 04-9.0-31-000-000<br>mber is on the top      | 0-011.000<br>o left hand | corner of y | our property   | tax statement)       |
| SECTION: _   | 31                    | TOWNSHI                                      | P:                       | 24          | RANGE          | 20                   |
| NAME OF S    | UBDIVISI              | ON (if applic                                | able): _                 |             |                |                      |
| Lot # (if ap | plicable)_            |                                              | BLO                      | CK #        |                |                      |
|              |                       | IN 600' FRO<br>Check all lan                 |                          |             |                |                      |
| ☑ Comm       |                       | Multi-Family<br>lti-Use                      |                          |             |                | Ágricultural         |
|              | ☐ Treat               | SEWAGE DIS<br>ment Plant<br>entral Sewer:    |                          | ď           | ndividual      |                      |
|              |                       | <b>WATER SU</b><br>nunity Well  Central: Dis |                          | ₫Pr         |                |                      |
| DOES THE     | PROPERTY              | LIE IN THE                                   | 100-YI                   | EAR FLO     | OD PLAI        | N?□Yes ØN            |
| THIS R       | <u>EQUEST FA</u>      | ALLS INTO O                                  | NE OR<br>EGORIE          |             | F THE FO       | LLOWING              |
| 1            | dential<br>pecial Use | □ Multi-F<br>□ Oth                           | -                        |             | ercial [       |                      |
|              |                       |                                              |                          |             | Revised 12     | 1/19/03              |

| We are wanting to use our property to have weddings, company picnics, family        |
|-------------------------------------------------------------------------------------|
| reunions, and old time music events. The property will not be used for this purpose |
| on a daily basis, only on occasion.                                                 |
|                                                                                     |
|                                                                                     |
|                                                                                     |
|                                                                                     |
|                                                                                     |
|                                                                                     |
|                                                                                     |
|                                                                                     |
|                                                                                     |
|                                                                                     |
|                                                                                     |
|                                                                                     |
|                                                                                     |
|                                                                                     |

## Weddings at the Homestead