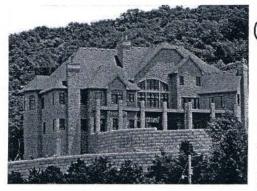

#### BACKGROUND and SITE HISTORY:

Division I Permit # 2007-0382 was issued for the construction of Mr. & Mrs. Smith's home which was completed in 2008. Per the information contained within the Septic Permit, the waste water system was sized for a four (4) bedroom home. However, according to the information contained on the Vacation Rental By Owner (VRBO) website, this structure contains over 13,000 square feet and consists of 7 bedrooms, 11 bathrooms, a wine cellar, a theater room, a study and a grand great room.

#### GENERAL DESCRIPTION:

The subject property (approximately one acre per the Assessor's information) contains an approximately 13,000 square foot single-family residence located at 1662 Hill Haven Road, Hollister, MO, described as Tract 2 of the Williamson-Mahalfey Survey.

The exterior appearance of the single-family home will remain the same. The initial advertisements on the Vacation Rental By Owner website indicated that the property in question would sleep 23-30 people. This number was later revised indicating that the property would accommodate 14-20 people. Most recently this facility was advertised on the VRBO website as sleeping 18-24 people.