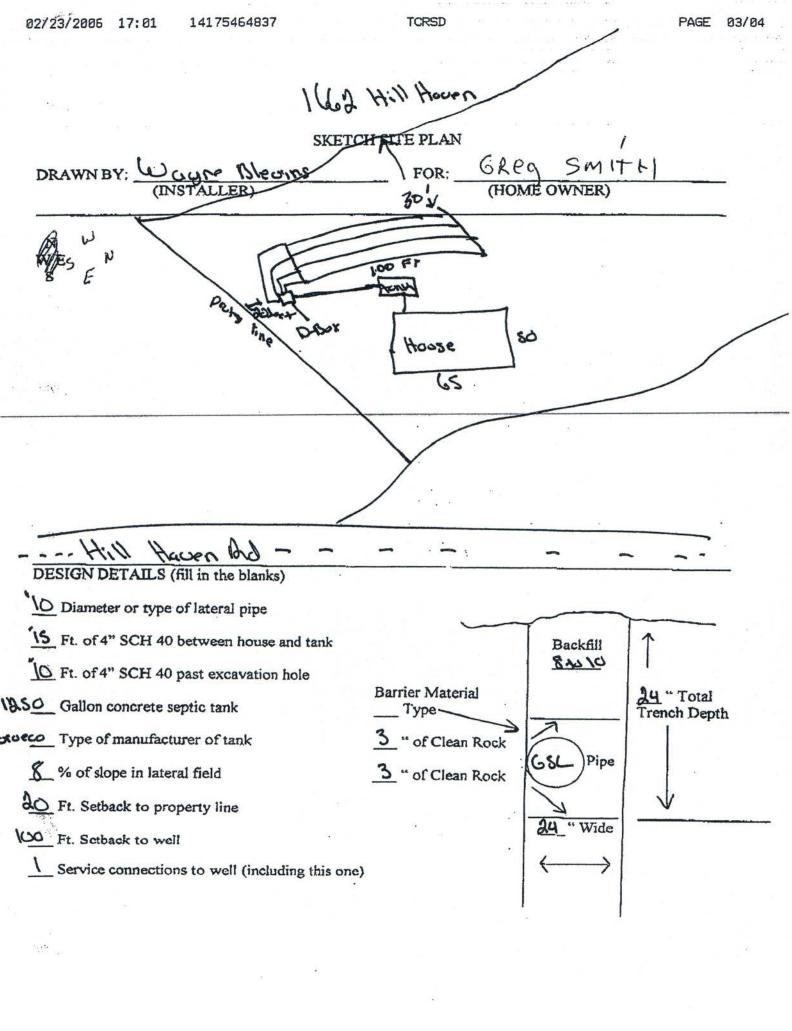

The property is currently served by a private well and an on-site wastewater system. The Septic Permit indicates that on-site wastewater system was designed to serve a 4 bedroom home. As stated earlier, this over 13,000 square foot structure consists of 7 bedrooms, 11 bathrooms, a wine cellar, a theater room, a study and a grand great room. Scott Starrett, the On-Site Wastewater Inspector has indicated in an enclosed letter, that the wastewater treatment system is drastically undersized for just the 7

existing bedrooms, not including the large number of people that have utilized and would continue to utilize the home for nightly rental.

The residence is in compliance with the setback requirements. The existing parking area, including a 4 car garage will exceed the requirements of the Taney County Development Guidance Code (1.5 spaces per two-bedroom dwelling unit with ½ space added for each additional bedroom) and the existing, driveways will allow for the on-site turnaround of an automobile with a boat or camper.