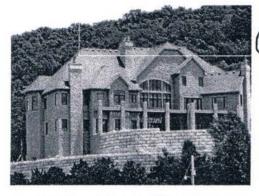

#### BACKGROUND and SITE HISTORY:

Division I Permit # 2007-0382 was issued for the construction of Mr. & Mrs. Smith's home which was completed in 2008. Per the information contained within the Septic Permit, the waste water system was sized for a four (4) bedroom home. However, according to the information contained on the Vacation Rental By Owner (VRBO) website, this structure contains over 13,000 square feet and consists of 7 bedrooms, 11 bathrooms, a wine cellar, a theater room, a study and a grand great room.

#### GENERAL DESCRIPTION:

The subject property (approximately one acre per the Assessor's information) contains an approximately 13,000 square foot single-family residence located at 1662 Hill Haven Road, Hollister, MO, described as Tract 2 of the Williamson-Mahalfey Survey.

The exterior appearance of the single-family home will remain the same. The initial advertisements on the Vacation Rental By Owner website indicated that the property in question would sleep 23-30 people. This number was later revised indicating that the property would accommodate 14-20 people. Most recently this facility was advertised on the VRBO website as sleeping 18-24 people.