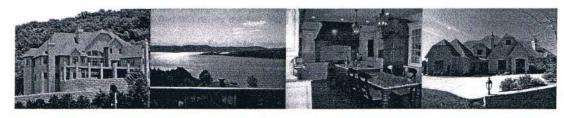

#### BACKGROUND and SITE HISTORY:

Division I Permit # 2007-0382 was issued for the construction of Mr. & Mrs. Smith's home which was completed in 2008. Per the information contained within the Septic Permit, the waste water system was sized for a four (4) bedroom home. However, according to the information contained on the Vacation Rental By Owner (VRBO) website, this structure contains over 13,000 square feet and consists of 7 bedrooms, 11 bathrooms, a wine cellar, a theater room, a study and a grand great room.

#### GENERAL DESCRIPTION:

The subject property (approximately one acre per the Assessor's information) contains an approximately 13,000 square foot single-family residence located at 1662 Hill Haven Road, Hollister, MO, described as Tract 2 of the Williamson-Mahalfey Survey.

The exterior appearance of the single-family home will remain the same. The initial advertisements on the Vacation Rental By Owner website indicated that the property in question would sleep 23-30 people. This number was later revised indicating that the property would accommodate 14-20 people. Most recently this facility was advertised on the VRBO website as sleeping 18-24 people.