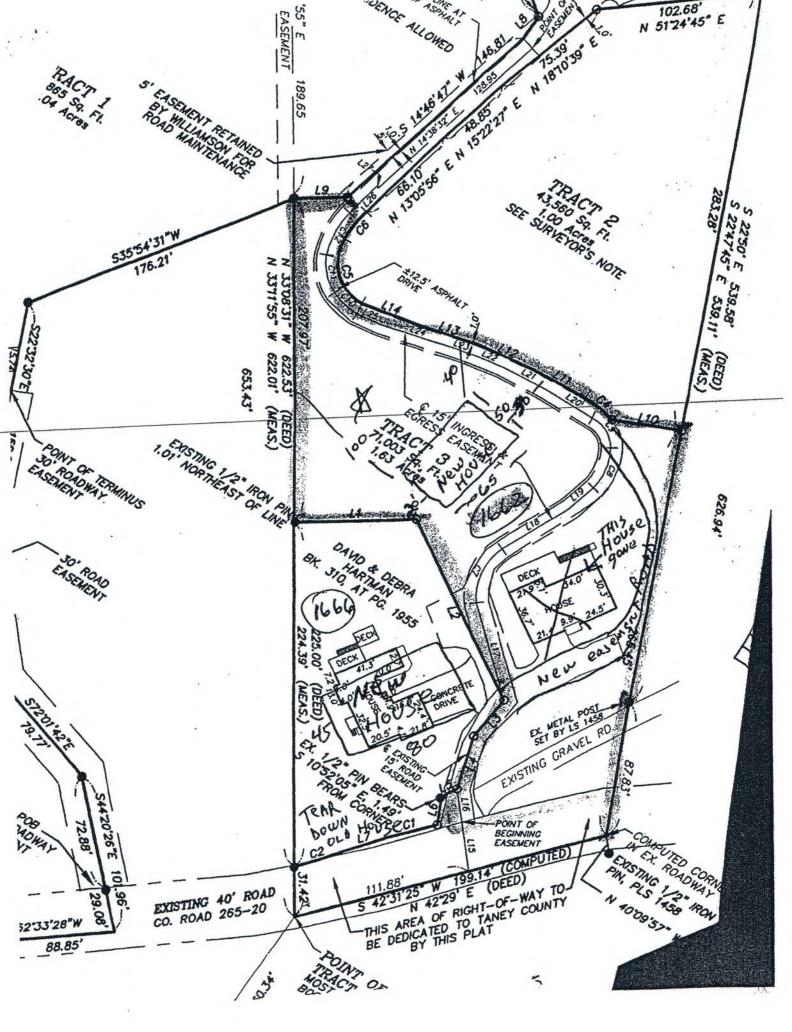

#### GENERAL DESCRIPTION:

The subject property (approximately one acre per the Assessor's information) contains an approximately 13,000 square foot single-family residence located at 1662 Hill Haven Road, Hollister, MO, described as Tract 2 of the Williamson-Mahalfey Survey.

The property in question would be difficult to buffer from adjoining properties because of the home's location on a hill.

The project received a total score of -51 on the Policy Checklist, out of a maximum possible score of 35. The relative policies receiving a negative score consist of sewage disposal, off-site nuisances, emergency services, road right-of-ways, emergency water supply, solid waste disposal service, use compatibility and traffic.