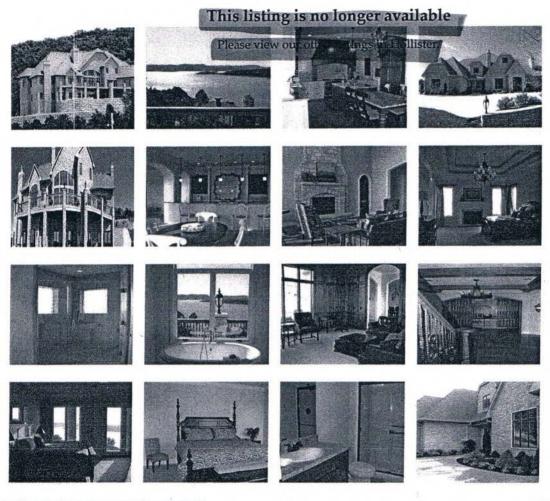

#### BACKGROUND and SITE HISTORY:

Division I Permit # 2007-0382 was issued for the construction of Mr. & Mrs. Smith's home which was completed in 2008. Per the information contained within the Septic Permit, the waste water system was sized for a four (4) bedroom home. However, according to the information contained on the Vacation Rental By Owner (VRBO) website, this structure contains over 13,000 square feet and consists of 7 bedrooms, 11 bathrooms, a wine cellar, a theater room, a study and a grand great room.

The exterior appearance of the single-family home will remain the same. The initial advertisements on the Vacation Rental By Owner website indicated that the property in question would sleep 23-30 people. This number was later revised indicating that the property would accommodate 14-20 people. Most recently this facility was advertised on the VRBO website as sleeping 18-24 people.

The property is currently served by a private well and an on-site wastewater system. The Septic Permit indicates that on-site wastewater system was designed to serve a 4 bedroom home. As stated earlier, this over 13,000 square foot structure consists of 7 bedrooms, 11 bathrooms, a wine cellar, a theater room, a study and a grand great room. Scott Starrett, the On-Site Wastewater Inspector has indicated in an enclosed letter, that the wastewater treatment system is drastically undersized for just the 7