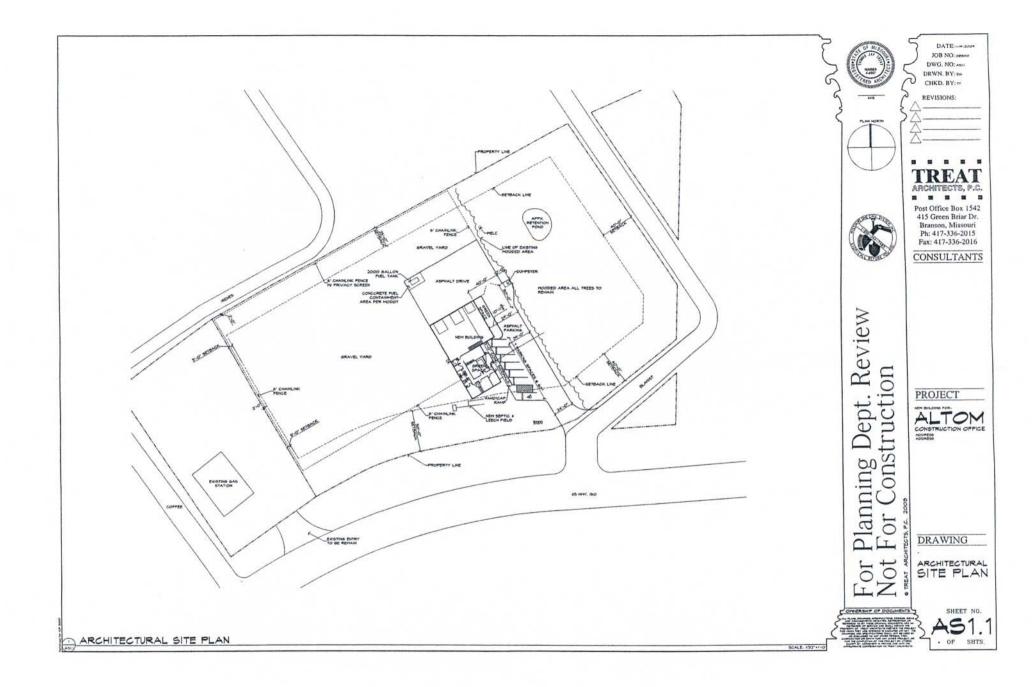

#### TANEY COUNTY PLANNING COMMISSION DIVISION III STAFF REPORT ALTOM CONSTRUCTION OFFICE AUGUST 9, 2010 #10-16

Public Hearing for Altom Construction Office in the Jasper Township, Sec. 34 Twp. 24 Rng. 21.

The applicant, Kevin Altom is requesting approval to develop property for an office building and yard for storage of construction equipment and fuel.

<u>History:</u> Approved for Concept January 20, 2008, permit approval March 16, 2009. Request for renewal June 21, 2010. The permit expired before the request to renew was received. The June meeting was allowed to be the concept hearing with this project to proceed to the next scheduled public hearing. The applicant did not appear for the scheduled hearing in July, therefore the Planning Commission voted to rehear the request.

<u>General Description:</u> The subject property contains approximately 3.54 acres and is completely within the floodplain. The adjoining properties to the request consist of residential, commercial and agriculture.

<u>Review:</u> The proposed site will consist of one structure. The property is serviced by individual septic and well. The project received a -44 score on the new policy checklist, out of a possible 77. Policies receiving a negative score consist of: right-of-way/roads, emergency water supply, waste disposal service, air quality, use compatibility, utilities, screening/waste containers, industrial landscape buffers, water system, and traffic.