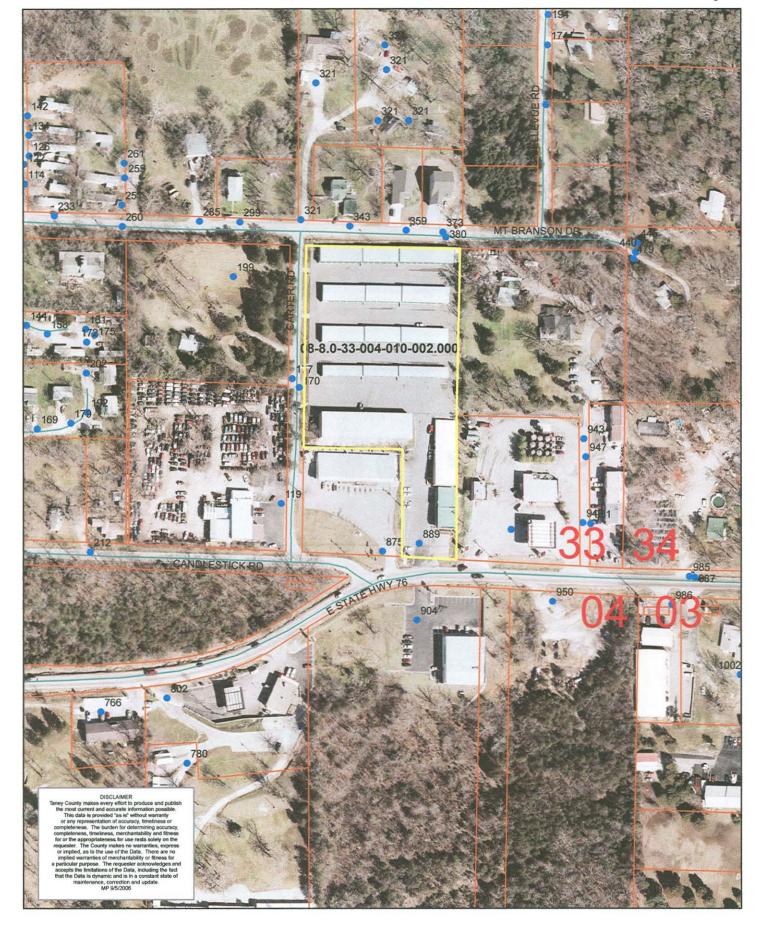

### **Property Information**

| ACCESS TO PROPERTY (street # and name): 889 East Hwy 70                                                                                                                                                                                                     |
|-------------------------------------------------------------------------------------------------------------------------------------------------------------------------------------------------------------------------------------------------------------|
| Number of Acres (or sq. ft. of lot size): 3.32 ACRES                                                                                                                                                                                                        |
| PARCEL #: 08-8:0-33-004-010-002.000  (Parcel # MUST be on permit. Example: 00-0.0-000-000-000.000. This number is on top left hand corner of property tax statement. If you have not paid taxes on property, must have name of previous owner of property.) |
| SECTION: 33 TOWNSHIP: 23 RANGE: 21                                                                                                                                                                                                                          |
| NAME OF SUBDIVISION (if applicable):                                                                                                                                                                                                                        |
| Lot # (if applicable)BLOCK #                                                                                                                                                                                                                                |
| WITHIN 600' FROM THIS PROPERTY IS: (Check all land uses that apply)                                                                                                                                                                                         |
| Commercial   Multi-Family   Residential   Agricultural   Multi-Use   Municipality                                                                                                                                                                           |
| SEWAGE DISPOSAL SYSTEM:  Treatment Plant  Central Sewer: District # TCRSD-Lakeshore                                                                                                                                                                         |
| WATER SUPPLY SYSTEM:  □ Community Well □ Private Well  □ Central: District # 2                                                                                                                                                                              |
| DOES THE PROPERTY LIE IN THE 100-YEAR FLOOD PLAIN?   Yes No                                                                                                                                                                                                 |
| THIS REQUEST FALLS INTO ONE OR MORE OF THE FOLLOWING CATEGORIES:                                                                                                                                                                                            |
| ☐ Residential ☐ Multi-Family ★ Commercial ☐ Industrial ☐ Special Use ☐ Other — Explain: CAR Sales Lot                                                                                                                                                       |