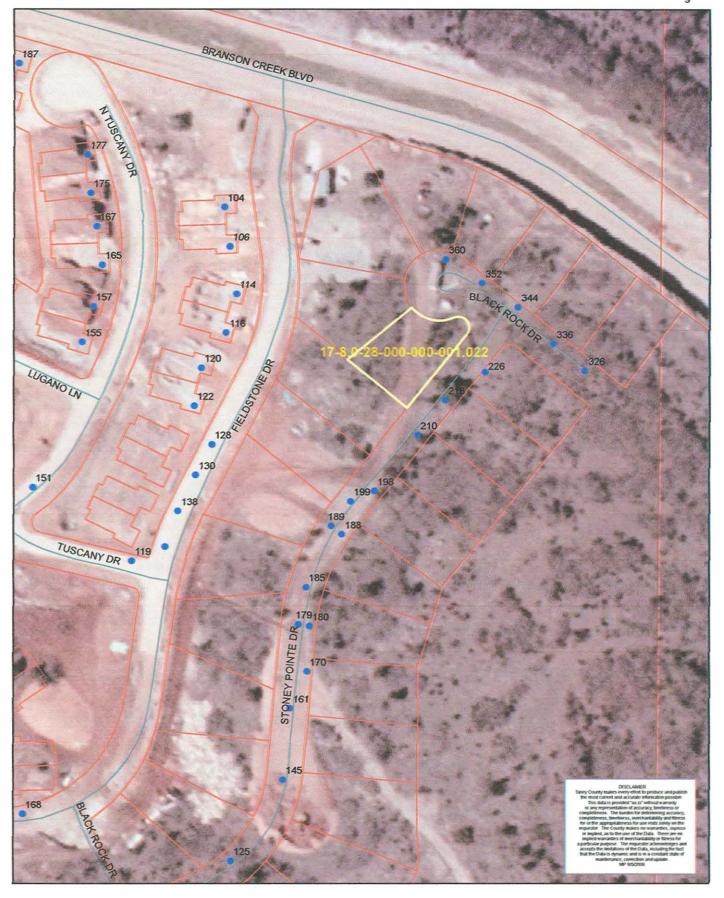

<u>History</u>: The single family dwelling was built with the northeast corner in the setback area.

<u>General Description</u>: The subject property is located at Branson Creek, the Bluffs, Lot 8. The adjoining properties to the development consist of residential.

<u>Review:</u> The subject property contains one single family dwelling under construction which is encroaching into the setback area in the back. At the time of report, the exact variance is unknown due to conflicting surveys. This will need to be determined at the meeting during the presentation of exhibits.

03-13-05;02:52PM; ι.

3

•

-

| •                                |                                                                                                                                                                                                                                                                                                                                                                    |                                                                                                                                                          |     |  |
|----------------------------------|--------------------------------------------------------------------------------------------------------------------------------------------------------------------------------------------------------------------------------------------------------------------------------------------------------------------------------------------------------------------|----------------------------------------------------------------------------------------------------------------------------------------------------------|-----|--|
| TAN                              | EY COUNTY                                                                                                                                                                                                                                                                                                                                                          | TANEY COUNTY PLANNING COMMIS<br>P. O. Box 383 • Forsyth, Missouri 65653<br>Phone: 417 546-7225 / 7226 • Fax: 417 546-686<br>website: www.taneycounty.org |     |  |
| TANEY COUNTY BOARD OF ADJUSTMENT |                                                                                                                                                                                                                                                                                                                                                                    |                                                                                                                                                          |     |  |
|                                  |                                                                                                                                                                                                                                                                                                                                                                    | APPLICATION and AFFIDAVIT                                                                                                                                | QM  |  |
| mailin                           | would                                                                                                                                                                                                                                                                                                                                                              | FOR VARIANCE OR APPEAL                                                                                                                                   | _   |  |
| mour                             |                                                                                                                                                                                                                                                                                                                                                                    | (Circle one)                                                                                                                                             |     |  |
|                                  |                                                                                                                                                                                                                                                                                                                                                                    | Variance (\$25.00) Appeal (\$75.00)                                                                                                                      |     |  |
|                                  |                                                                                                                                                                                                                                                                                                                                                                    |                                                                                                                                                          |     |  |
|                                  | PLEASE PRINT    Applicant  Hullfor  Properties  ALC  Phone  Phone  936-6241    Address, City, State, Zip  PO  Box  1980  Rogers, AK  72357    Representative  Michael  Hullsey  Phone  SAME    Owner of Record  Hullser  Properties  UC  Signature:  Muchael    Name of Project:  Lot  8  the Bluffs  Brewson  Creek    Section of Code Protested:  (office entry) |                                                                                                                                                          |     |  |
|                                  |                                                                                                                                                                                                                                                                                                                                                                    |                                                                                                                                                          |     |  |
|                                  |                                                                                                                                                                                                                                                                                                                                                                    |                                                                                                                                                          |     |  |
|                                  |                                                                                                                                                                                                                                                                                                                                                                    |                                                                                                                                                          |     |  |
|                                  |                                                                                                                                                                                                                                                                                                                                                                    |                                                                                                                                                          |     |  |
|                                  |                                                                                                                                                                                                                                                                                                                                                                    |                                                                                                                                                          |     |  |
|                                  |                                                                                                                                                                                                                                                                                                                                                                    |                                                                                                                                                          |     |  |
|                                  | Holister, mo                                                                                                                                                                                                                                                                                                                                                       |                                                                                                                                                          |     |  |
|                                  | Subdivision (if applicable) The Bluffs                                                                                                                                                                                                                                                                                                                             |                                                                                                                                                          |     |  |
|                                  | 0                                                                                                                                                                                                                                                                                                                                                                  |                                                                                                                                                          |     |  |
| ·                                | Section 28 Township 2 Range 2 Number of Acres or Sq. Ft.                                                                                                                                                                                                                                                                                                           |                                                                                                                                                          |     |  |
|                                  | Parcel Number $17 - 8.0 - 28 - 000 - 000 - 001.0 22$<br>Does the property lie in the 100-year floodplain? (Circle one) Yes No.<br>Required Submittals:                                                                                                                                                                                                             |                                                                                                                                                          |     |  |
|                                  |                                                                                                                                                                                                                                                                                                                                                                    |                                                                                                                                                          |     |  |
|                                  |                                                                                                                                                                                                                                                                                                                                                                    |                                                                                                                                                          |     |  |
|                                  | Т                                                                                                                                                                                                                                                                                                                                                                  | ypewritten legal description of property involved in the request                                                                                         |     |  |
|                                  |                                                                                                                                                                                                                                                                                                                                                                    | Iphabetical list of all property owners within 600 feet of the request                                                                                   |     |  |
|                                  | P                                                                                                                                                                                                                                                                                                                                                                  | roof of public notification in a newspaper of county-wide circulation                                                                                    |     |  |
|                                  | - P                                                                                                                                                                                                                                                                                                                                                                | roof of ownership or approval to proceed with request by the owner                                                                                       |     |  |
|                                  | S                                                                                                                                                                                                                                                                                                                                                                  | ketch plan/survey of the project which completely demonstrates requ                                                                                      | cst |  |
|                                  | Please give a complete description of your request on page two.                                                                                                                                                                                                                                                                                                    |                                                                                                                                                          |     |  |